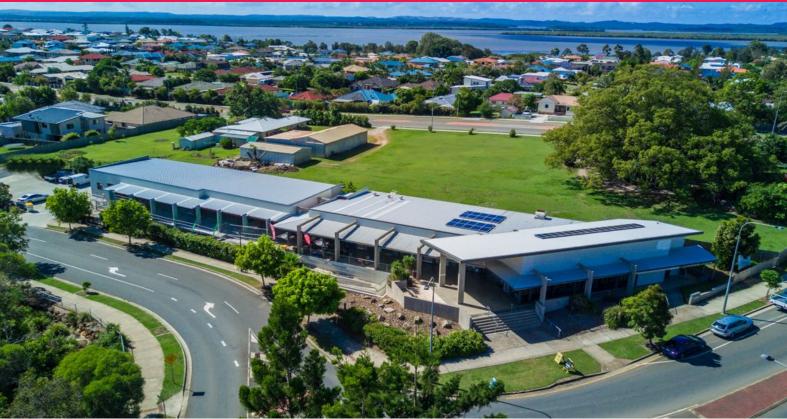

1a/100-102 Donald Road, Redland Bay QLD 4165

- Hairdressing Salon on 3+3 year lease (Commenced Oct 17)
- 6.83%\* Nett yield (CPI Increase to occur in October)
- Long-standing tenant on their second lease
- 50 car parks with two-thirds undercover
- Hundreds of new homes completed in the area in the past 12 months