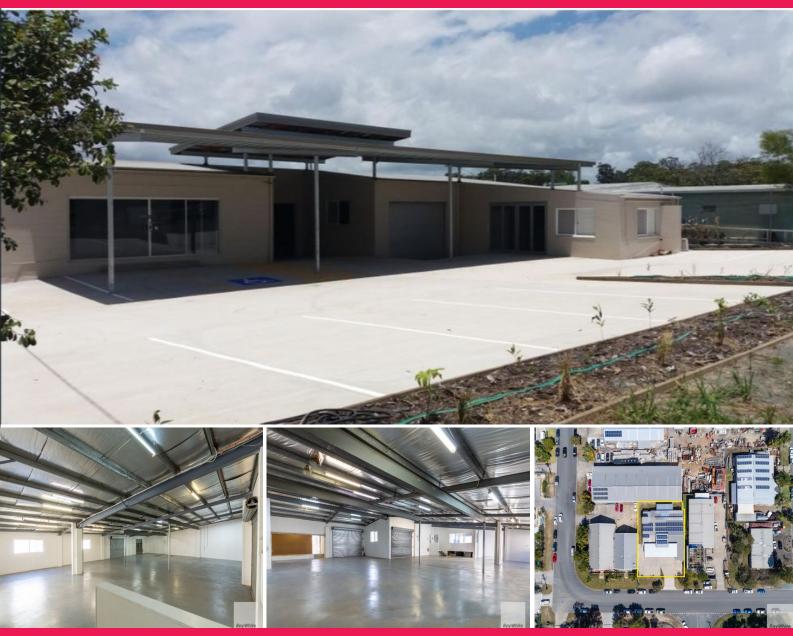

## Standalone Building in Premier Location | For Lease

Situated within close proximity to the well-known Eenie Creek Road, this conveniently situated and versatile space offers ease of access to the Sunshine Motorway. With the building currently being renovated and the ability to adjust to suit your requirements, the savvy tenant will see the potential for their business to thrive with passing traffic giving exposure to new clientele.

Featuring a showroom, workshop, storage, private amenities and 12 carparks this is a rare opportunity to secure a premise with so much on offer.

Industrial FOR LEASE