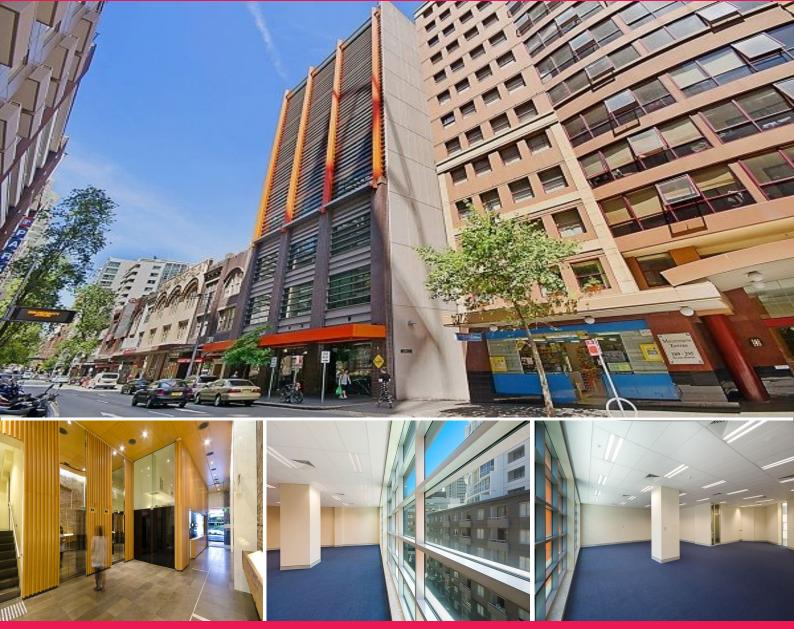

## Various Suites/299 Sussex Street

299 Sussex Street is a 9 storey office building situated between Bathurst & Liverpool Streets circa. 4 minutes walk to Town Hall, Chinatown and Darling Quarter. The building's fa?ade features orange fins and a curvy concrete wrap wall, there are excellent ceiling heights throughout, on-site shower facilities and basement parking available separately.

- 89.10sqm\* Mainly open plan office suite with good lift exposure
- 90.80sqm\* Bright office suite with good ceiling heights
- Outgoings currently \$150 psm\*

Approx\*

Offices FOR LEASE From \$410 psm pa Net - \$450 psm pa Net