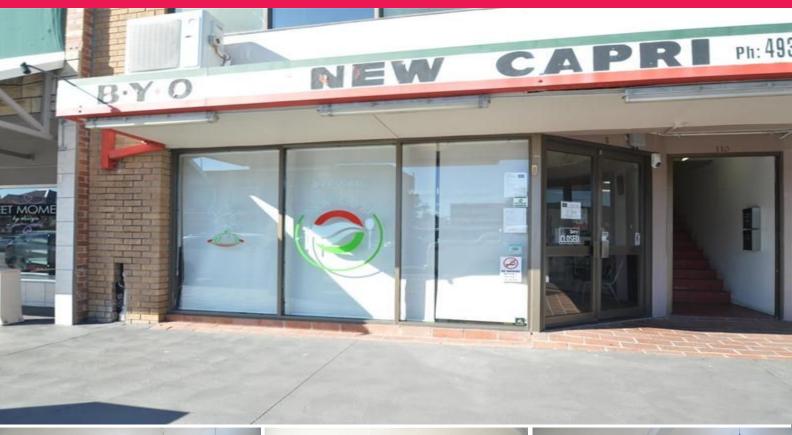

## Shop 2/110 High Street, East Maitland NSW 2323

## **Restaurant / Cafe Opportunity**

Building Area: 90m2

This long established restaurant is located in the Commercial precinct of East Maitland. This space has continuously traded as a restaurant for many decades and offers;

- \* Air conditioned dining areas.
- \* Two dining rooms.
- \* Waiting area for take away meals.
- \* Rear entrance for deliveries.

This is a rare opportun

Retail

FOR LEASE

90sqm

Raine&Horne. Commercial

**Paul Tilden** 