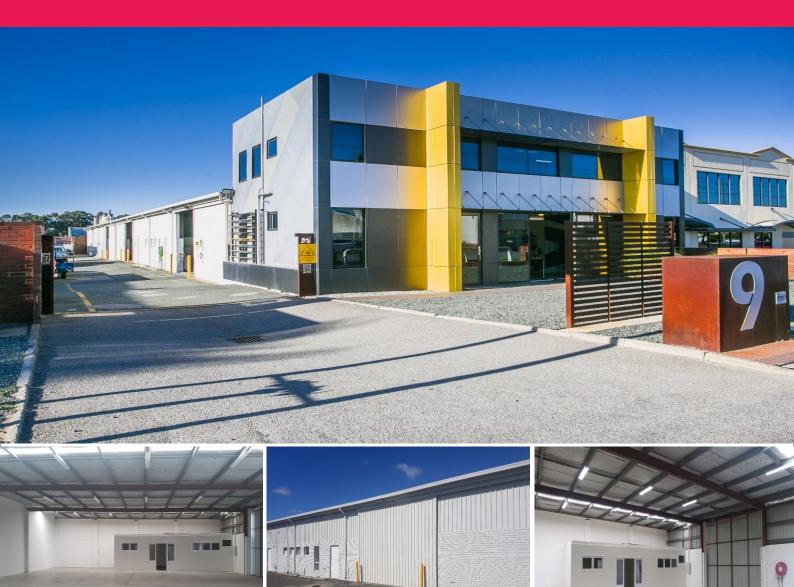

## **ONLY 1 LEFT - 325sqm Warehouse with Office**

Last Unit Available - 325sqm warehouse with small office

Located just 8km from the Perth CBD and strategically located at the northern end of Collingwood Street. Osborne Park is arguably Perth's finest commercial and industrial precinct.

Property Features:

- > Newly refurbished
- > Gated private yard and parking
- > Automatic security gate
- > Premium Osborne Park location

Rent: \$29,000 pa + Outg

Industrial FOR LEASE

\$29,000 p.a. plus outgoings + GST

325sqm