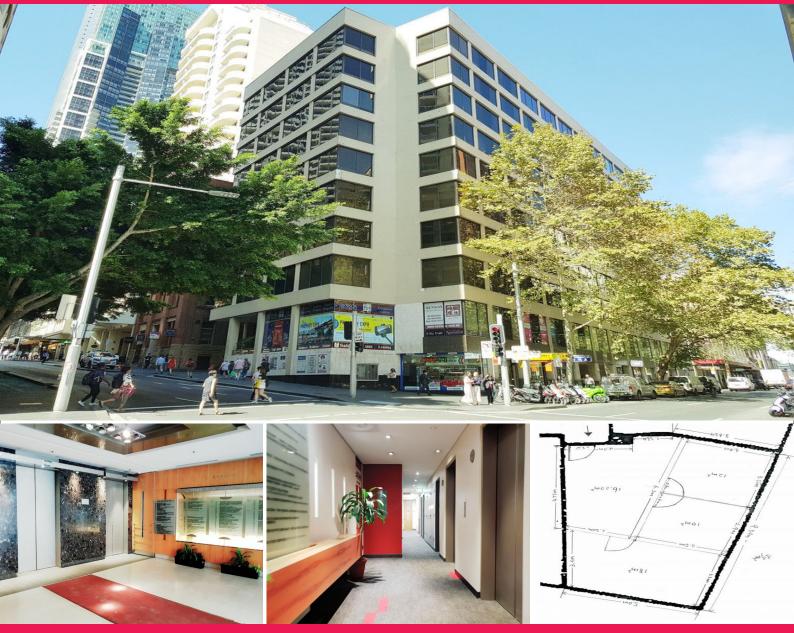

## 4/368 Sussex Street, Sydney

Pacific Trade Centre is the former 2GB radio building developed by Macquarie Properties at the intersection of Liverpool Street close to World Square and serviced by 3 passenger lifts.

- Strata office 59 sqm (approx.) offered for lease
- Existing fit out including 3 offices & an open plan area
- Corner suite, natural light on 2 sides, access to on floor meeting room
- On-site building management, some furnishings could be included

Offices

FOR LEASE

59sqm