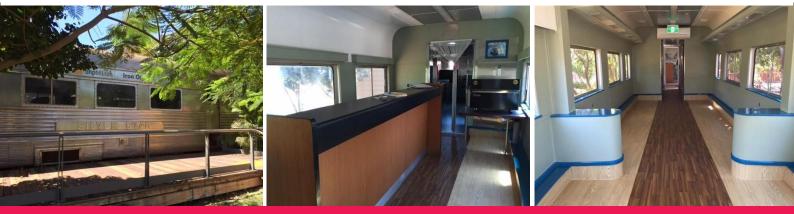

## Hedland Silver Star cafe!

Built in 1939 and brought to Western Australia in the 70's this train carriage has a long history in the Pilbara. Once the only connection between Newman & Port Hedland the Silver Star is now a much loved fixture in social and cultural activities. Nestled amongst the trees in its home within the Courthouse Gallery Gardens.

The renovated Silver Star is now ready to roll and we are looking for a new operator to bring this beautiful carriage back to life!

Hedland First National looks forward to securing a new operator to have this icon of Port Hedland open once again