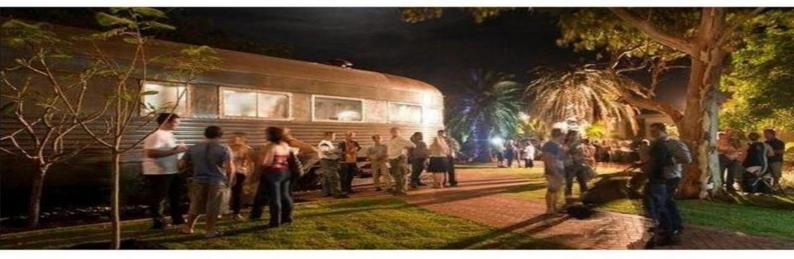

## Hedland Silver Star cafe!

Built in 1939 and brought to Western Australia in the 70's this train carriage has a long history in the Pilbara. Once the only connection between Newman & Port Hedland the Silver Star is now a much loved fixture in social and cultural activities. Nestled amongst the trees in its home within the Courthouse Gallery Gardens.

The renovated Silver Star is now ready to roll and we are looking for a new operator to bring this beautiful carriage back to life!

Hedland First National looks forward to securing a new operator to have this icon of Port Hedland open once again