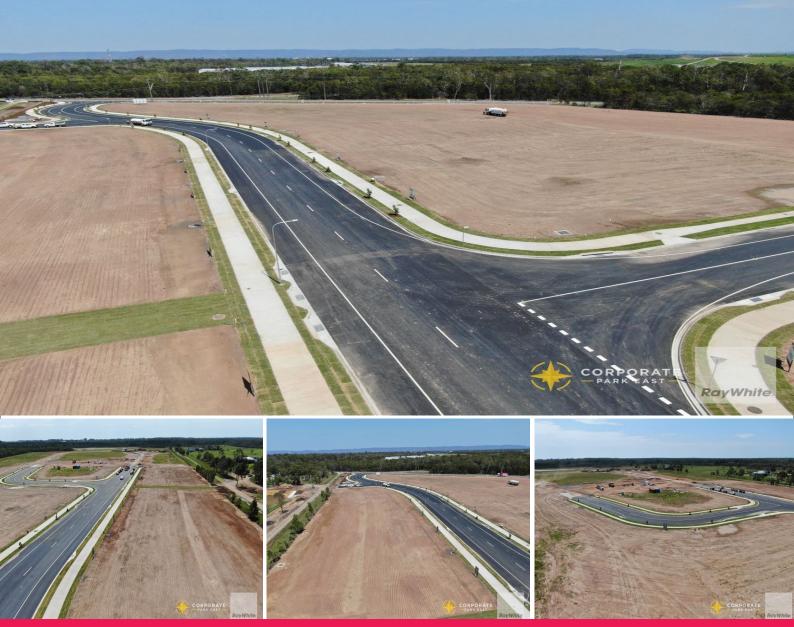

## **Corporate Park East Industrial Land Now Selling**

Fully serviced General Industry land lots are now available in Moreton Bay's newest estate release. Corporate Park East is perfectly suited to transport, waste management, warehousing and general industry users. Ideally located in a central position between Brisbane and the Sunshine Coast, providing fast North and South bound access to the Bruce Highway and the D'Aguilar Highway.

Stage 1 is now complete, with lots selling out fast. Stages 2 and 3 are due for completion early 2020.

Key features include:

- 24-hour General Industry use
- Flexible lot sizes fr

Land FOR SALE

Ray White.