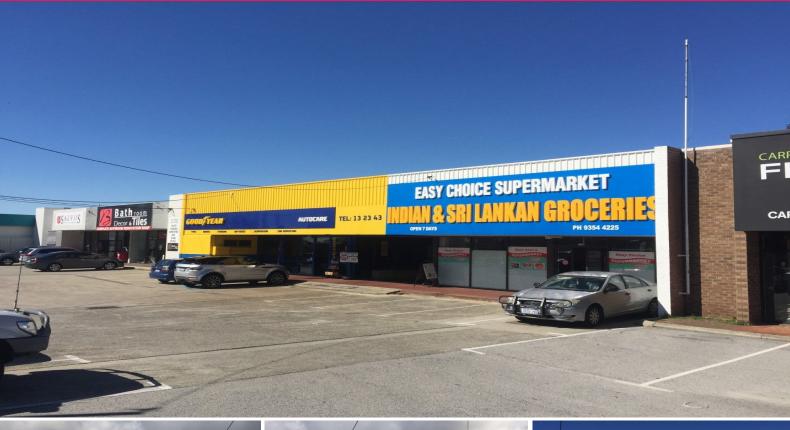

# **HIGH PROFILE - LEASED INVESTMENT OPPORTUNITY**

For the first time in 30 years, 163 High Road Willetton has been listed for sale and is available as a fully leased income producing asset.

A lot has changed in 30 years but High Road Willetton still remains a highly sought after commercial centre and is strategically located only a short distance from the Leach Highway / High Road intersection and approximately 9.5 kilometres south of the Perth Central Business District, via the Kwinana Freeway.

The immediate and surrounding precinct includes a large range of service industry, commercial and retail related operators who supplies goods and services to a number of surrounding suburbs including Ros