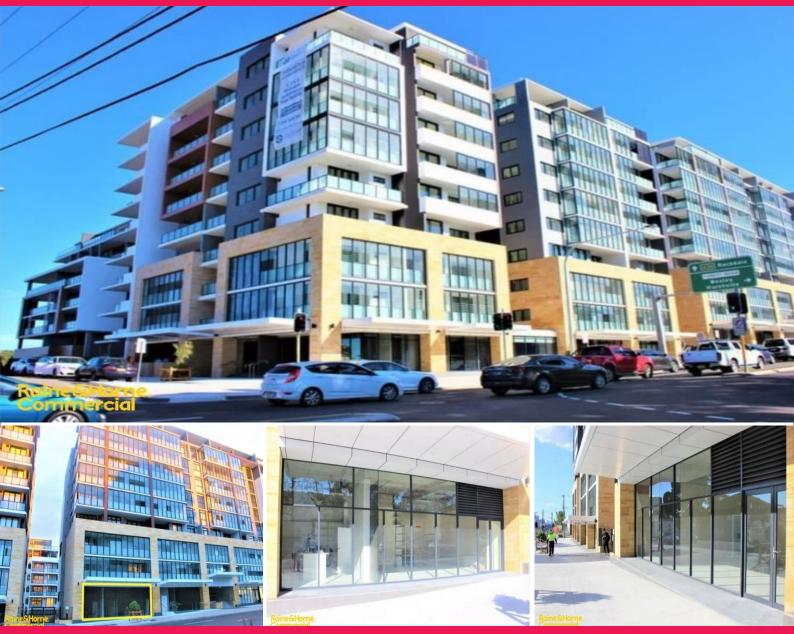

## Shop 4, 108 Princes Highway, Arncliffe NSW 2205

## **Brand New Retail - Huge Exposure**

Brand new retail shop / office for sale in this rapidly developing location.

Located right on the busy Princes Highway, the property is within 300 metres from Arncliffe train station and offers any business huge exposure.

Key Selling Features:

- Floor area: 75sqm (approx.)
- Two (2) allocated car spaces
- 11m wide frontage
- Access to grease trap, exhaust, and gas in building
- 3 phase power
- High ceiling (4.24m)
- Great natural light
- Increased population