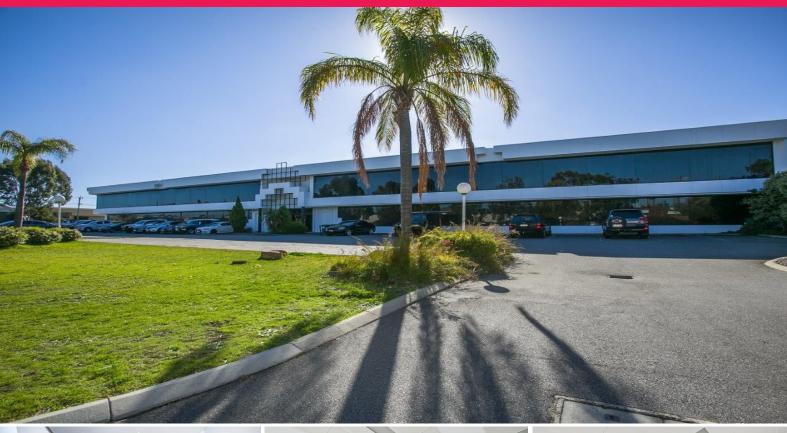

## Raine&Horne. Commercial

1.01 Whipple Street, Balcatta WA 6021

## PRESTIGIOUS OFFICE BUILDING

**Property Features** • 465 sqm • 20 car bays

• Huge south facing windows / great natural light

• Professionally presented offices

• Providing a mix of Partitioned & open plan work areas