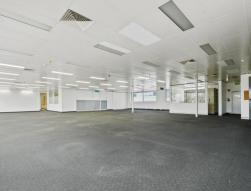

## PRESTIGIOUS OFFICE BUILDING

**Property Features** • 465 sqm • 20 car bays

• Huge south facing windows / great natural light

• Professionally presented offices

• Providing a mix of Partitioned & open plan work areas