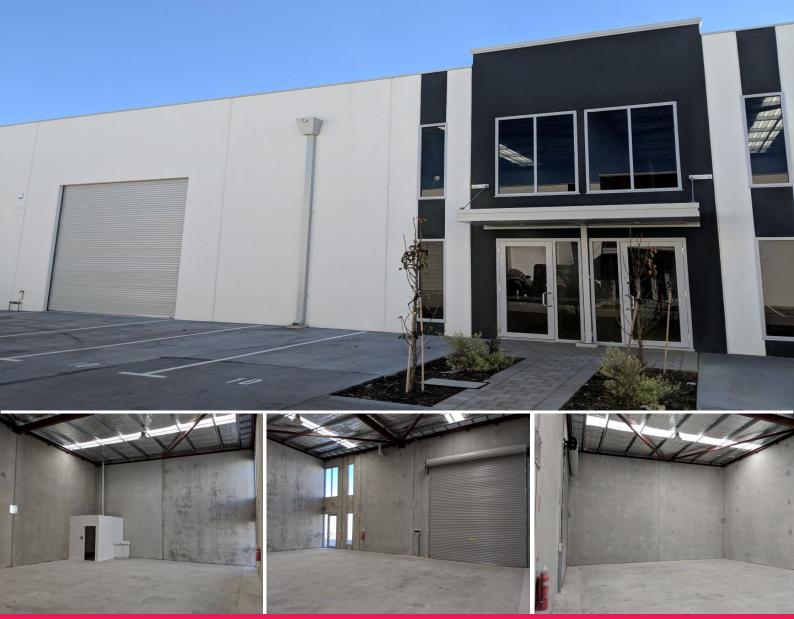

## Property Features:

- > 154 sqm total
- > Three phase power to switchboard

×p

- > LED lights
- > High truss
- > Motorised roller door
- > Toilet & kitchen facility
- > 3 parking bays
- > Automated security gate
- > Video camera surveil