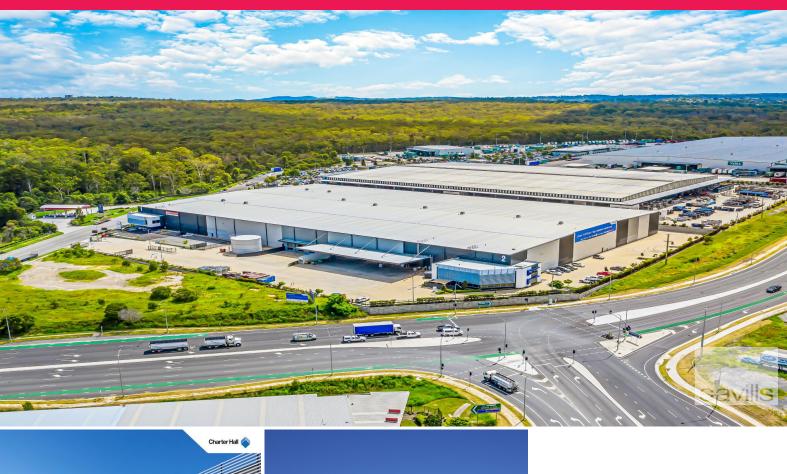

29 Forest Way, Berrinba QLD 4117

## **EXCEPTIONAL LOGAN MOTORWAY OPPORTUNITY.**

- ? 10,200sqm\* GFA distribution facility
- ? 10.7m\* (min) internal height
- ? B-double drive around access
- ? 4 recessed docks, 4 on-grade roller doors
- ? 700sgm corporate office accommodation across two levels
- ? Opposite new Logan Motorway on/off ramps

Transurban are well underway with the \$512million upgrade of the Wembley Road overpass which is due for completion Early 2019. This will vastly improve connectivity with the Gateway & Logan Motorways as well as providing a connection to the M1 Pacific Highway within a 10min drive of the property. More information can be found at this website: https://loganenhancementproject.com.au