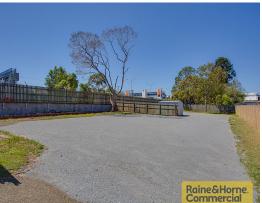

## Office & Hardstand - Only \$500 Week Gross

- \* Small Coopers Plains house converted to office space
- \* 100sqm of Office space split between open plan & separate offices
- \* Fully air-conditioned with amenities, kitchenette & shower
- \* 800sqm of flat level yard space with compacted road base surface
- \* 40sqm storage shed with dual electric roller doors
- \* Fully fenced and secure site
- \* Walking distance to Coopers Plains Train Station
- \* Easy access to both Boundary & Beaudesert Roads
- \* Unbeatable rental with Outgoings Included
- \* Available Now Motivated owner wants this Leased!

Car parking - Ample on site Outgoings - Included in Rent

Contact Exclusive Agents Raine & Ho

Offices

FOR LEASE

140sqm

Raine&Horne. Commercial

**Michael Cars** 

0423 188 698 michael@RnHcommercial.com.au Wayne Newberry