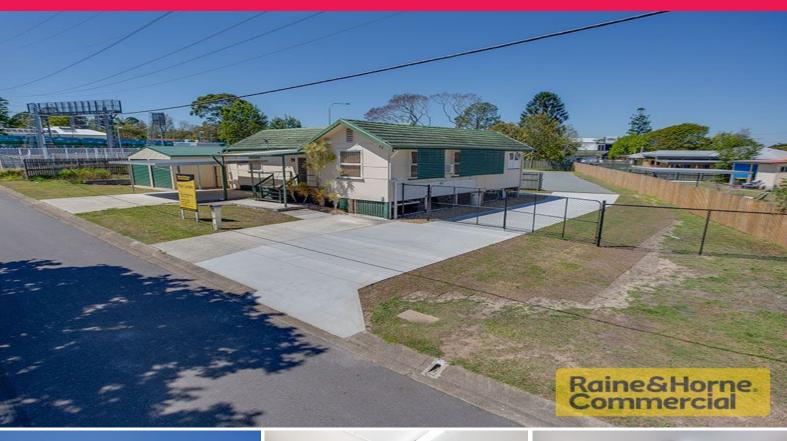

## Raine&Horne. Commercial

70 Rookwood Avenue, Coopers Plains QLD 4108

## Office & Hardstand - Only \$500 Week Gross

- \* Small Coopers Plains house converted to office space
- \* 100sqm of Office space split between open plan & separate offices
- \* Fully air-conditioned with amenities, kitchenette & shower
- \* 800sqm of flat level yard space with compacted road base surface
- \* 40sqm storage shed with dual electric roller doors
- \* Fully fenced and secure site
- \* Walking distance to Coopers Plains Train Station
- \* Easy access to both Boundary & Beaudesert Roads
- \* Unbeatable rental with Outgoings Included
- \* Available Now Motivated owner wants this Leased!

Car parking - Ample on site Outgoings - Included in Rent

Contact Exclusive Agents Raine & Ho

Offices

FOR LEASE

140sqm

Raine&Horne. Commercial

**Michael Cars** 

0423 188 698 michael@RnHcommercial.com.au Wayne Newberry