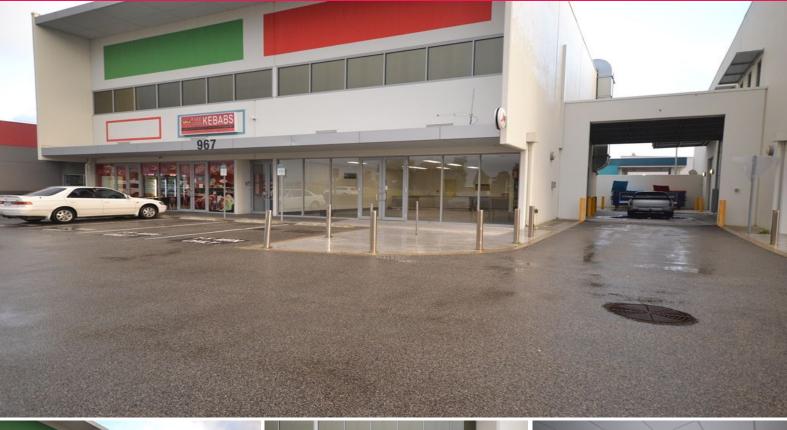

### For Lease - Food outlet / caf? / lunchbar - Ready to make your own!

Ray White Commercial (WA) are pleased to exclusively present this fast food outlet / cafe / lunchbar for lease.

Located in a modern building with large multi national companies surrounding makes this the perfect opportunity to secure a ready to go eatery business.

#### Key features include:

- Total NLA of 160sqm\* comrpising the main shop area, separate kitchen, store area with roller door access for deliveries and a separate office area.
- Shared amenities and an disabled toilet.
- Ducted reverse cycle air-conditioning.
- Lots of parking available