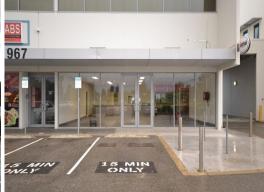

#### Key features include:

- Total NLA of 160sqm\* comrpising the main shop area, separate kitchen, store area with roller door access for deliveries and a separate office area.
- Shared amenities and an disabled toilet.
- Ducted reverse cycle air-conditioning.
- Lots of parking available