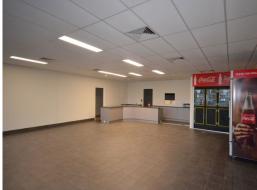

#### Key features include:

- Total NLA of 160sqm\* comrpising the main shop area, separate kitchen, store area with roller door access for deliveries and a separate office area.
- Shared amenities and an disabled toilet.
- Ducted reverse cycle air-conditioning.
- Lots of parking available