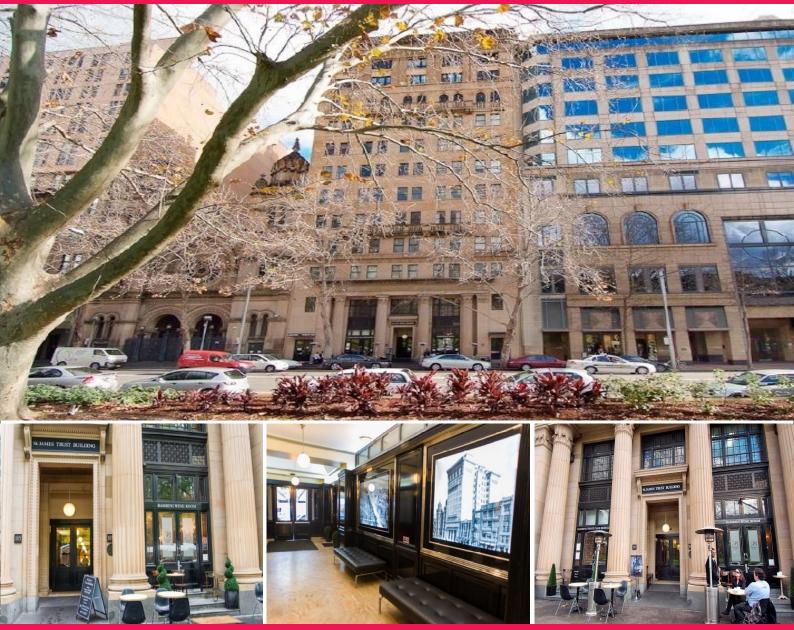

## Level 9/185 Elizabeth Street, Sydney NSW 2000

## SMALL SUITE IN PRESTIGIUS CBD BUILDING

185 Elizabeth Street is located next to the Sheraton on the Park & Hyde Park, close to David Jones & the Supreme Court. The building is in immaculate conditions and features a prestigious building foyer for first impressions & on-site building management. The building has 2 street frontages to 185 Elizabeth & 160 Castlereagh Street.

- Common areas fully refurbished
- A/C individually controlled
- M & F toilet and shower facilities
- Kitchenette on every level
- Onsite building management

Offices FOR LEASE

28sqm

**Gunning Real Estate** 