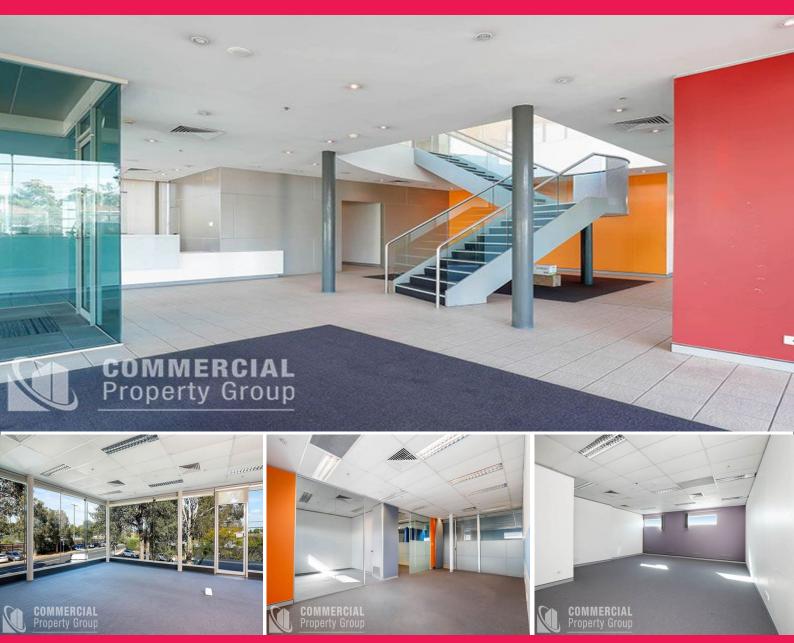

## **SUPERIOR OFFICE ACCOMMODATION - UPTO 2,244m2**

High quality, fully secure, air conditioned office space now on offer for lease at Kingsgrove.

Sizes range from 779 ? 2,244m?, basement parking upto 130 car spaces and access to be to all levels of the building via a brand new 13 person lift.

The building is located exactly 1km to Kingsgrove train station (10 minute walk) and 1.1km to the entrance / exit to the M5 Motorway at Kingsgrove Rd.

VACANT NOW - READY NOW

CALL TODAY FOR INSPECTION -MATTHEW McHARDY 0450 44 Offices FOR LEASE Contact Agent 779sqm