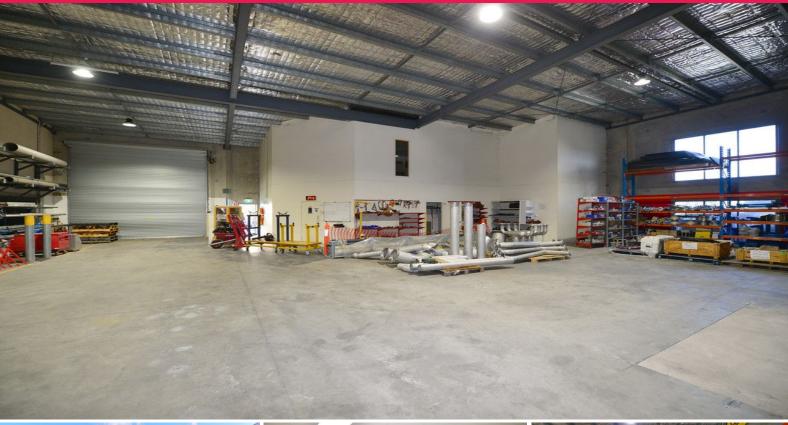

## Office Warehouse With Crane, Racking And Street Frontage

This property must be sold.

Quality office warehouse of 491sq m (approx) ideally located with street frontage to Link Crescent in the Coolum industrial precinct, only moments away from Sunshine Motorway and the Sunshine Coast Airport.

- + 100sq m (approx) fitted air conditioned office
- + High clearance 6.5m (approx) warehouse
- + Crane and racking can be included
- + 3 phase power and LED lighting

Industrial

FOR SALE

491sqm