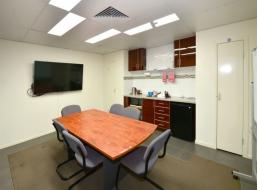

- + 100sq m (approx) fitted air conditioned office
- + High clearance 6.5m (approx) warehouse
- + Crane and racking can be included
- + 3 phase power and LED lighting

Industrial

FOR SALE

491sqm