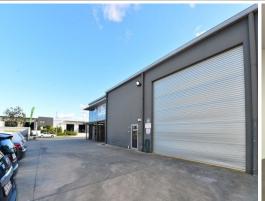

## Office Warehouse With Crane, Racking And Street Frontage

This property must be sold.

Quality office warehouse of 491sq m (approx) ideally located with street frontage to Link Crescent in the Coolum industrial precinct, only moments away from Sunshine Motorway and the Sunshine Coast Airport.