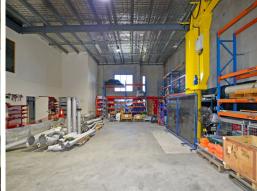

## Office Warehouse With Crane, Racking And Street Frontage

This property must be sold.

Quality office warehouse of 491sq m (approx) ideally located with street frontage to Link Crescent in the Coolum industrial precinct, only moments away from Sunshine Motorway and the Sunshine Coast Airport.

- + 100sq m (approx) fitted air conditioned office
- + High clearance 6.5m (approx) warehouse
- + Crane and racking can be included
- + 3 phase power and LED lighting

Industrial

FOR SALE

491sqm