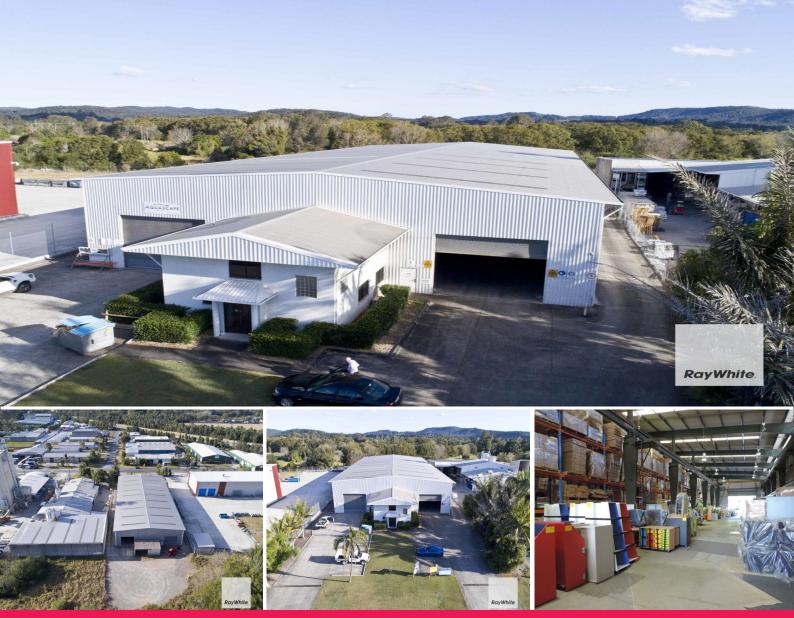

## 22 Machinery Road, Yandina QLD 4561

## Flexible Industrial Warehouse For Lease in Yandina

Blake Weigel and Emily Pendleton from Ray White Northern Corridor Group are pleased to present to the market for lease 22 Machinery Road, Yandina.

Nestled just off the Bruce highway, this highly functional warehouse is only minutes away from going North or South of the Bruce highway. Wide open streets allow for easy access for large trucks with bigger turning circles.

Key features of the property include:

- Tenancy A 470m2, tenancy B 260m2 (Can combine both)
- Large 8m internal height
- Amenities on-site
- professionally cleane

Industrial FOR LEASE