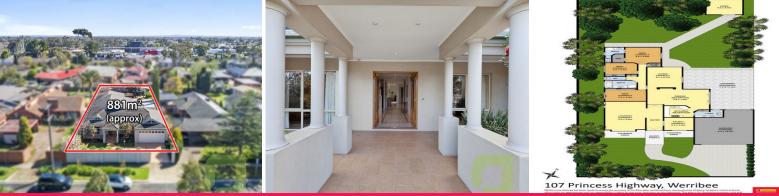

## 107 Princes Highway, Werribee VIC 3030

- Generous block of 881m2 approx.
- Currently comprises 8 large principle rooms
- 2 bathrooms and a large kitchen
- Plenty of side and potentially rear parking
- Close to Werribee Hospital and specialists
- Alarm, heating and cooling