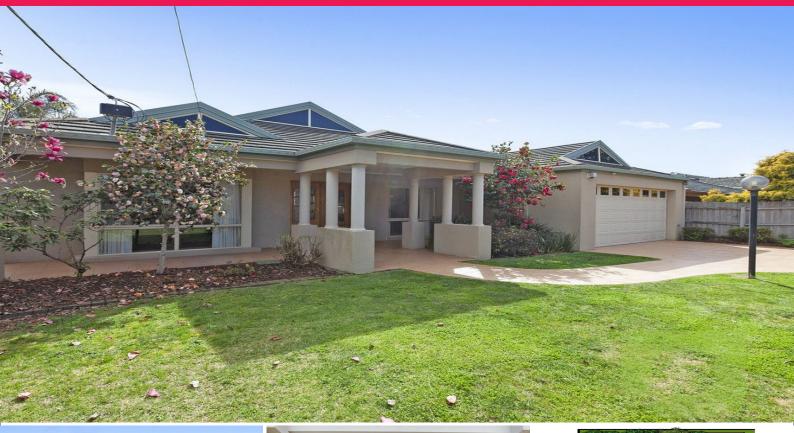

## 107 Princes Highway, Werribee VIC 3030

## **Exciting Possibilities?**

Located in the heart of Werribee Commercial precinct - in one of Melbourne's most vibrant growth corridors - this is an outstanding opportunity to redevelop as medical rooms or any other professional suites(STCA).

- Generous block of 881m2 approx.
- Currently comprises 8 large principle rooms
- 2 bathrooms and a large kitchen
- Plenty of side and potentially rear parking
- Close to Werribee Hospital and specialists
- Alarm, heating and cooling