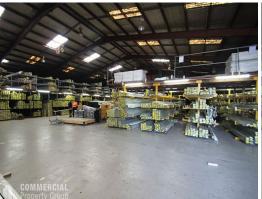

## **LEASED BY DAVID FALCIONI - 950m? FREESTANDER**

Located just off Milperra Road, this solid freestanding warehouse offers your business the complete package.

- \* 875m? warehouse, area for showroom & staff amenities
- \* Ground floor foyer to first floor office & storage areas
- \* 3 phase power, gas connection, good clearance and regular dimensions
- \* Easy access via 2 driveways, 485m? car park supporting loading areas for trucks & containers