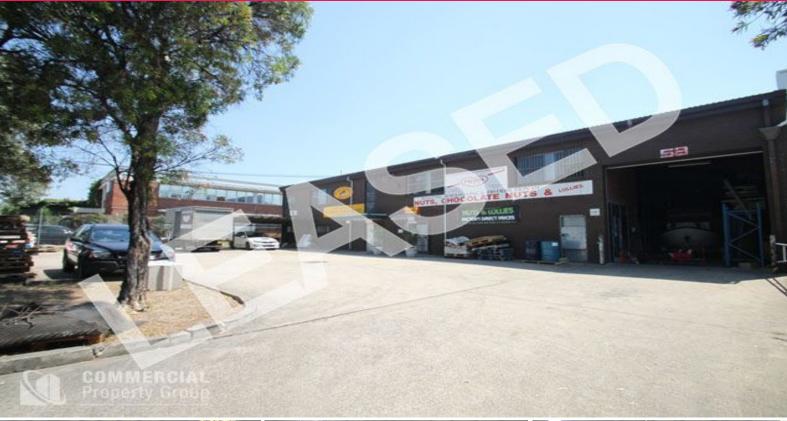

## **LEASED BY DAVID FALCIONI - 950m? FREESTANDER**

Located just off Milperra Road, this solid freestanding warehouse offers your business the complete package.

- \* 875m? warehouse, area for showroom & staff amenities
- \* Ground floor foyer to first floor office & storage areas
- \* 3 phase power, gas connection, good clearance and regular dimensions
- \* Easy access via 2 driveways, 485m? car park supporting loading areas for trucks & containers