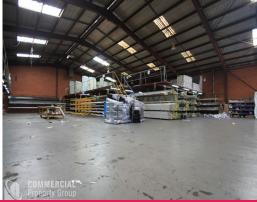

## **LEASED BY DAVID FALCIONI - 950m? FREESTANDER**

Located just off Milperra Road, this solid freestanding warehouse offers your business the complete package.

- \* 875m? warehouse, area for showroom & staff amenities
- \* Ground floor foyer to first floor office & storage areas
- \* 3 phase power, gas connection, good clearance and regular dimensions
- \* Easy access via 2 driveways, 485m? car park supporting loading areas for trucks & containers