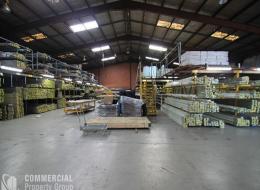

## **LEASED BY DAVID FALCIONI - 950m? FREESTANDER**

Located just off Milperra Road, this solid freestanding warehouse offers your business the complete package.

- \* 875m? warehouse, area for showroom & staff amenities
- \* Ground floor foyer to first floor office & storage areas
- \* 3 phase power, gas connection, good clearance and regular dimensions
- \* Easy access via 2 driveways, 485m? car park supporting loading areas for trucks & containers