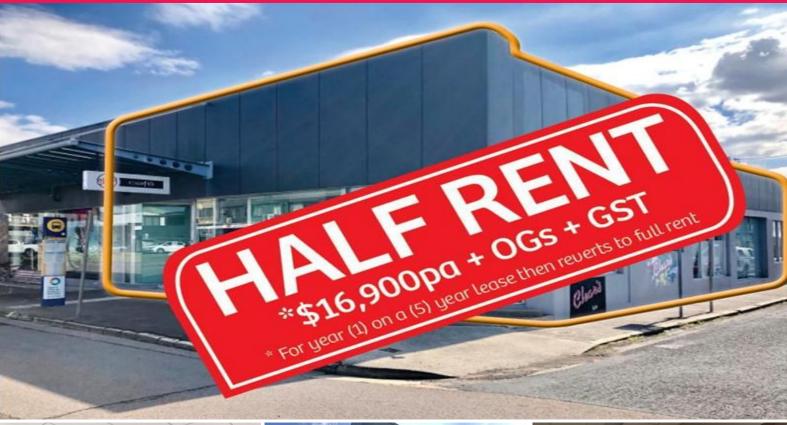

## **High Profile Shop Front @ HALF RENT**

Building Area: 189m2 (approx)

Situated on busy corner of Belford Street and Torpey Place at Broadmeadow, only (100) metres from the Nine-ways intersection and easy walking distance to Broadmeadow Train Station this shop is more than a shop as it also features:

Industrial FOR LEASE

189sqm

Raine&Horne, Commercial

Steve Dick

0425 302 771 steve@rhplus.com.au