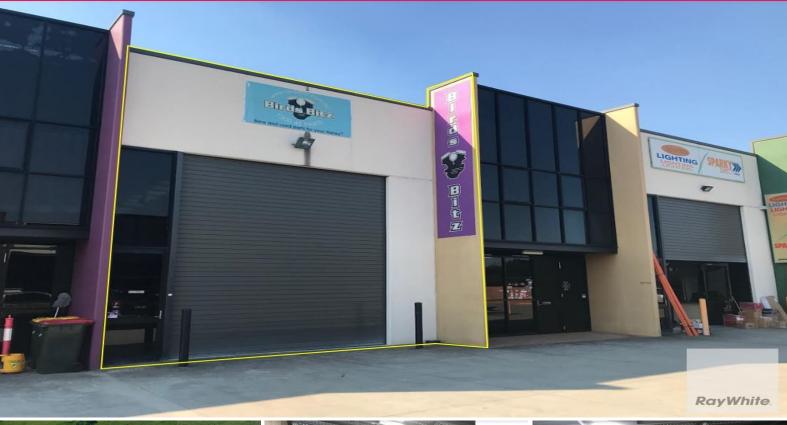

# Ray White.

4/30-36 Dickson Road, Morayfield QLD 4506

## **Industrial Warehouse Opportunity in Central Morayfield Location**

Ray White Commercial North Coast Central is please to offer 4/30-36 Dickson Road, Morayfield for Sale.

The opportunity presents itself to position your business in one of the fastest growing suburbs in Northern Brisbane. This complex is situated near Aldi supermarket, Woolworths and the Morayfield Shopping centre making it an ideal location for any user.

#### Features:

- 283m2 industrial warehouse
- 35m2 mezzanine office space + ground floor reception
- Excellent on-site car parking
- Internal toilets
- Container height roll

Industrial FOR SALE

283sqm