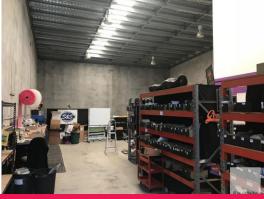

#### Features:

- 283m2 industrial warehouse
- 35m2 mezzanine office space + ground floor reception
- Excellent on-site car parking
- Internal toilets
- Container height roll

Industrial FOR SALE

283sqm