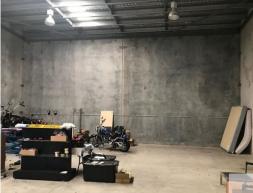

#### Features:

- 283m2 industrial warehouse
- 35m2 mezzanine office space + ground floor reception
- Excellent on-site car parking
- Internal toilets
- Container height roll

Industrial FOR SALE

283sqm