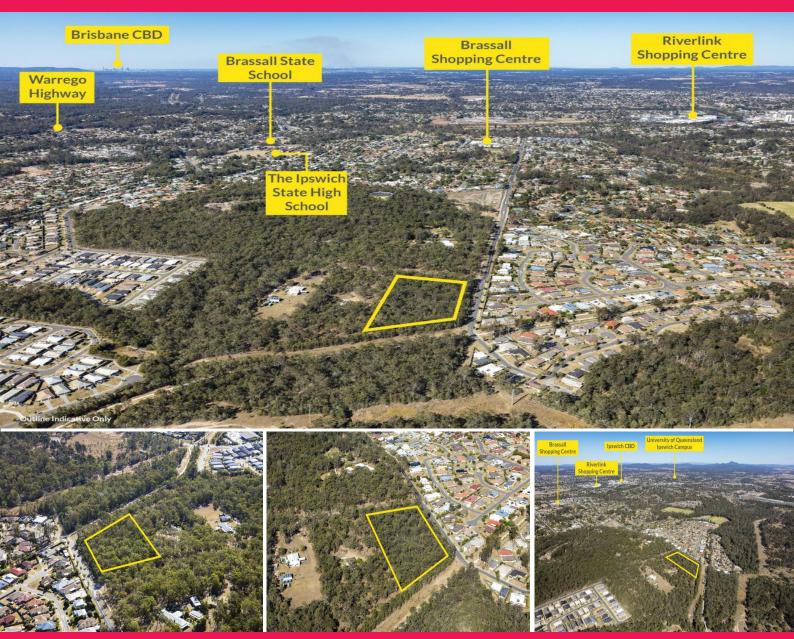

## 2 Henry Street, Brassall QLD 4305

## **DA & OPW Approved Residential Subdivision Site**

- Shovel Ready - Approved 27 x lot subdivision adjoining Brassall Bikeway (capitalise on strong house & land market conditions)

- Sale Ready Draft Survey and Disclosure Plans Plans in place
- Generous frontage lots with sizes ranging between 450m?\* to 1,060m?\* (avg. 568m?\*)
- 3 x Dual Occupancy (Duplex) lots with individual MCU approvals
- Land area: 1.74ha\*
- Zoned Low Density Residential
- In close proximity to shopping centres, schools, train station, hospitals and parklands

-  $5 \rm km^*$  to the Ipswich CBD and well located to the Warrego Highway providing connectivity to the Brisbane CBD

Land FOR SALE

Matthew Fritzsche 0410435891 matthew.f@raywhite.com