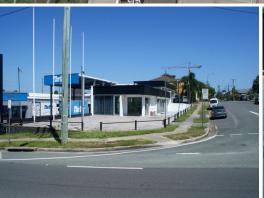

## **HUGE EXPOSURE RETAIL SHOWROOM**

Retail showroom and vehicle yard display with a workshop / storage area below.

- \* 710m2\* split level showroom with workshop and storage below
- \* 1117m2\* land area
- \* 3 offices with reception area
- \* Toilet, basin & shower
- \* Under cover car parking for 4+
- \* Outside parking for 15+
- \* Ducted air conditioning in main showroom
- \* Storage under with 3 separate air conditioning units, workshop and loads of shelving
- \* HUGE EXPOSURE
- \* Please contact Exclus

Showrooms/bulky Goods FOR LEASE

710sqm