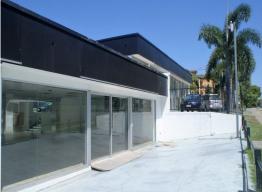

## **HUGE EXPOSURE RETAIL SHOWROOM**

Retail showroom and vehicle yard display with a workshop / storage area below.

- \* 710m2\* split level showroom with workshop and storage below
- \* 1117m2\* land area
- \* 3 offices with reception area
- \* Toilet, basin & shower
- \* Under cover car parking for 4+
- \* Outside parking for 15+
- \* Ducted air conditioning in main showroom
- \* Storage under with 3 separate air conditioning units, workshop and loads of shelving
- \* HUGE EXPOSURE
- \* Please contact Exclus

Showrooms/bulky Goods FOR LEASE

710sqm