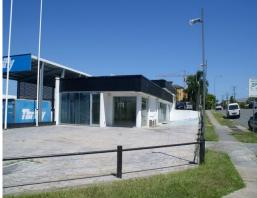

## **HUGE EXPOSURE RETAIL SHOWROOM**

Retail showroom and vehicle yard display with a workshop / storage area below.

- \* 710m2\* split level showroom with workshop and storage below
- \* 1117m2\* land area
- \* 3 offices with reception area
- \* Toilet, basin & shower
- \* Under cover car parking for 4+
- \* Outside parking for 15+
- \* Ducted air conditioning in main showroom
- \* Storage under with 3 separate air conditioning units, workshop and loads of shelving
- \* HUGE EXPOSURE
- \* Please contact Exclus

Showrooms/bulky Goods FOR LEASE

710sqm