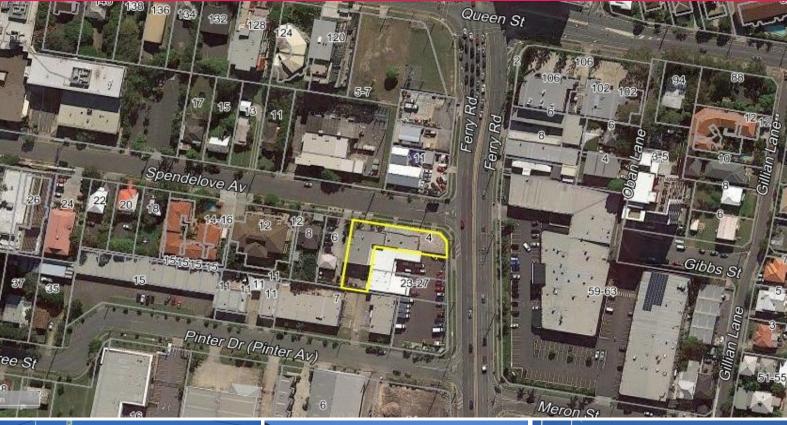

## **HUGE EXPOSURE RETAIL SHOWROOM**

Retail showroom and vehicle yard display with a workshop / storage area below.

- \* 710m2\* split level showroom with workshop and storage below
- \* 1117m2\* land area
- \* 3 offices with reception area
- \* Toilet, basin & shower
- \* Under cover car parking for 4+
- \* Outside parking for 15+
- \* Ducted air conditioning in main showroom
- \* Storage under with 3 separate air conditioning units, workshop and loads of shelving
- \* HUGE EXPOSURE
- \* Please contact Exclus

Showrooms/bulky Goods FOR LEASE

710sqm