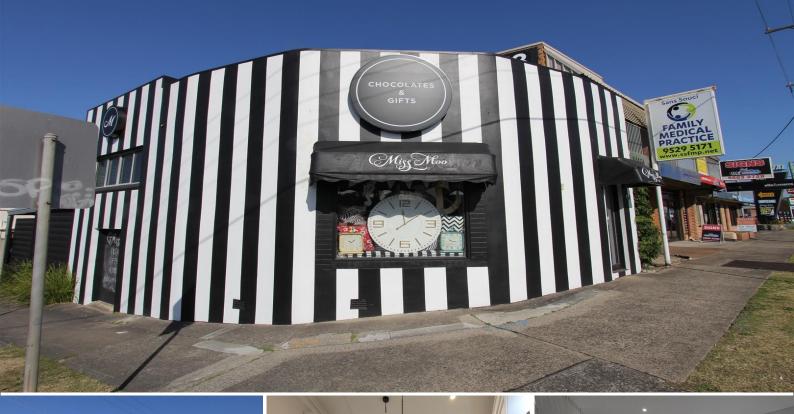

## 454 Rocky Point Road, Sans Souci NSW 2219

## Stand Out And Be The Zebra

This boutique shop located on the busy Rocky Point Road boasts an immaculate fit-out and great corner exposure, making it ideal for numerous uses.

Features include:

- \* 60m? of building area
- \* Office with undercover outdoor area providing additional lettable area
- \* Excellent signage opportunity to thousands daily
- \* One secure undercover parking space which could also be used as storage or display
- \* Two toilets and a shower
- \* Two kitchenettes and lunch room

Retail FOR LEASE \$575 per week + GST 60sqm

**Ryan McMahon** 

ryanm@commercial.net.au