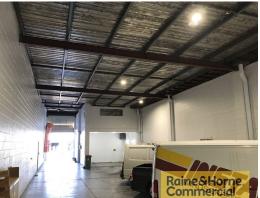

## **Rare Moss Street Investment**

- \* Fully leased freestanding property right on Moss Street
- \* Excellent street position with huge exposure to passing traffic
- \* Two tenancies returning approx. \$73,000 p/a net + outgoings & GST
- \* Total building area of 771sqm on 1,146sqm of freehold land
- \* Unit 1: Instant Windscreens and Tinting
- \* Unit 2: On Track 4WD Centre
- \* Solid besser brick construction
- \* Each unit includes:
- Reception/showroom/offices
- Clear span warehouse with approx. 5m height under beam
- Male/female amenities
- Additional concrete mezzanine areas
- Good natural light to warehouses
- \* Well located close to