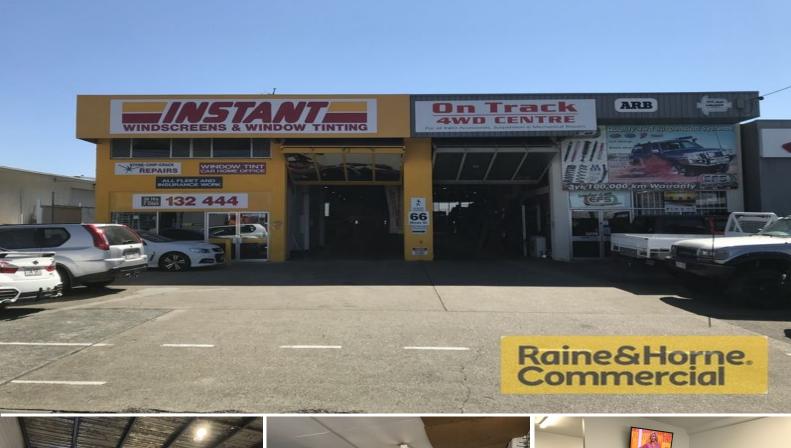

## **Rare Moss Street Investment**

- \* Fully leased freestanding property right on Moss Street
- \* Excellent street position with huge exposure to passing traffic
- \* Two tenancies returning approx. \$73,000 p/a net + outgoings & GST
- \* Total building area of 771sqm on 1,146sqm of freehold land
- \* Unit 1: Instant Windscreens and Tinting
- \* Unit 2: On Track 4WD Centre
- \* Solid besser brick construction
- \* Each unit includes:
- Reception/showroom/offices
- Clear span warehouse with approx. 5m height under beam
- Male/female amenities
- Additional concrete mezzanine areas
- Good natural light to warehouses
- \* Well located close to

Industrial

FOR SALE

771sqm

Raine&Horne. Commercial