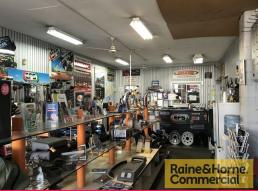

## **Rare Moss Street Investment**

- \* Fully leased freestanding property right on Moss Street
- \* Excellent street position with huge exposure to passing traffic
- \* Two tenancies returning approx. \$73,000 p/a net + outgoings & GST
- \* Total building area of 771sqm on 1,146sqm of freehold land
- \* Unit 1: Instant Windscreens and Tinting
- \* Unit 2: On Track 4WD Centre
- \* Solid besser brick construction
- \* Each unit includes:
- Reception/showroom/offices
- Clear span warehouse with approx. 5m height under beam
- Male/female amenities
- Additional concrete mezzanine areas
- Good natural light to warehouses
- \* Well located close to