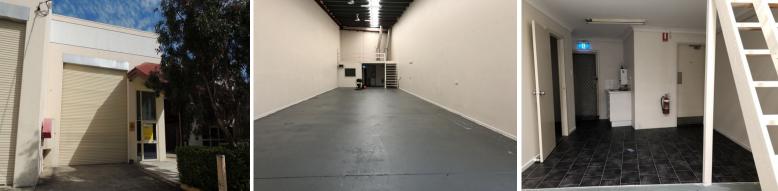

## 220m2\* Warehouse And Office Unit

- \* 220m2\* concrete tilt panel warehouse with 6m\* internal height
- \* Incl. 192m2\* of ground floor area of clear span warehouse area
- \* Incl. 28m2\* mezzanine storage area above the office & amenities area
- \* Small air conditioned office and lunchroom at rear of unit
- \* Only two other tenants at this complex
- \* NBN is now ready for connection if you require
- \* High bay roller door, hi-bay lighting and skylight panels
- \* Fully fenced site with extra wide front gates
- \* Room to set down a 20 ft container in the car park or at your roller door
- \* Direct truck access from the street to the roller door
- \* 4 car parks for unit 2
- \* Own toilet and kitchenette at rear of unit and 3 phase power
- \* Available now to occupy
- \* Call now to arrange a