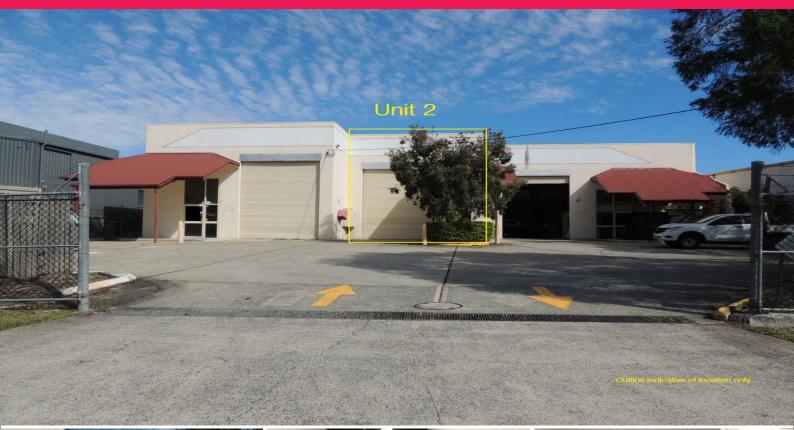

## 2/59 Chetwynd Street, Loganholme QLD 4129

## 220m2\* Warehouse And Office Unit

- \* 220m2\* concrete tilt panel warehouse with 6m\* internal height
- \* Incl. 192m2\* of ground floor area of clear span warehouse area
- \* Incl. 28m2\* mezzanine storage area above the office & amenities area
- \* Small air conditioned office and lunchroom at rear of unit
- \* Only two other tenants at this complex
- \* NBN is now ready for connection if you require
- \* High bay roller door, hi-bay lighting and skylight panels
- \* Fully fenced site with extra wide front gates
- \* Room to set down a 20 ft container in the car park or at your roller door
- \* Direct truck access from the street to the roller door
- \* 4 car parks for unit 2
- \* Own toilet and kitchenette at rear of unit and 3 phase power
- \* Available now to occupy
- \* Call now to arrange a