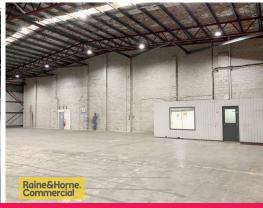

#### Features include:

- -Warehousing in two areas of 1,604m2\* & 616m2\* approx with 7.4m\* height clearance to centre beam.
- -Semi-trailer access.
- -State of the art admin

Industrial

FOR LEASE

2447sqm