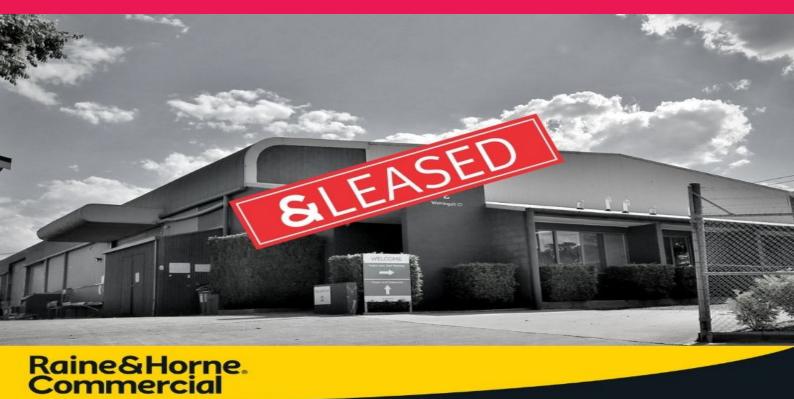

## 2 Warringah Close, Somersby NSW 2250

## **&LEASED by Ben Purdue 0450 719 600**

Calling all manufacturers & distributors...This is it!

Located in the heart of Somersby industrial precinct is this large format industrial warehouse with state of the art administration area. The premises has multiple truck access points with plenty of parking.

#### Features include:

- -Warehousing in two areas of 1,604m2\* & 616m2\* approx with 7.4m\* height clearance to centre beam.
- -Semi-trailer access.
- -State of the art admin

Industrial

FOR LEASE

2447sqm