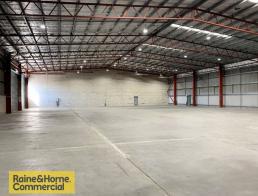

#### Features include:

- -Warehousing in two areas of 1,604m2\* & 616m2\* approx with 7.4m\* height clearance to centre beam.
- -Semi-trailer access.
- -State of the art admin

Industrial

FOR LEASE

2447sqm