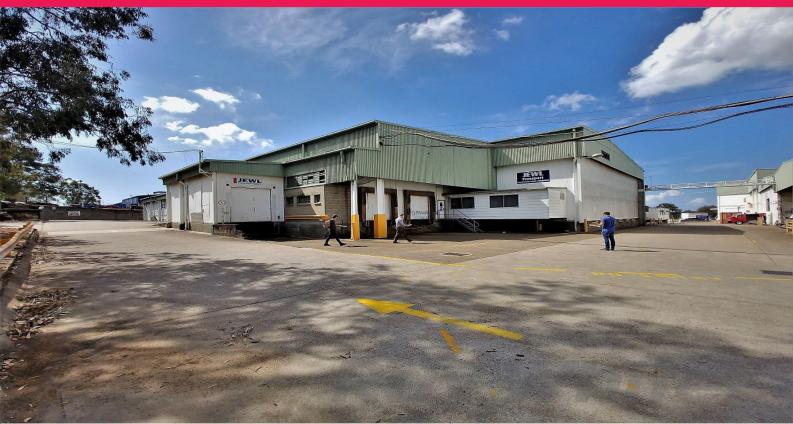

### 1,227sqm\* AFFORDABLE MURARRIE WAREHOUSING

- 1,227sqm\* office/warehouse
- 28sqm\* office
- 1,199sqm\* clear span warehouse
- 3\* loading docks
- 1\* fork lift ramp
- Ample 3 phase power
- Self contained amenities
- Arguably the best value warehousing in Murarrie
- Fantastic location being just 600m\* from the Gateway Motorway & Port of Brisbane Motorway and just 150m\* from the Murarrie Train Station. Lease price: \$92,025pa + Outgoings + GST (\*approx.)

Contact joint Exclusive

Industrial

FOR LEASE

\$92,025PA + Outgoings + GST

1227sqm