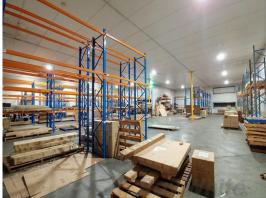

### 1,227sqm\* AFFORDABLE MURARRIE WAREHOUSING

- 1,227sqm\* office/warehouse
- 28sqm\* office
- 1,199sqm\* clear span warehouse
- 3\* loading docks
- 1\* fork lift ramp
- Ample 3 phase power
- Self contained amenities
- Arguably the best value warehousing in Murarrie
- Fantastic location being just 600m\* from the Gateway Motorway & Port of Brisbane Motorway and just 150m\* from the Murarrie Train Station. Lease price: \$92,025pa + Outgoings + GST (\*approx.)

Contact joint Exclusive

Industrial

FOR LEASE

\$92,025PA + Outgoings + GST

1227sqm