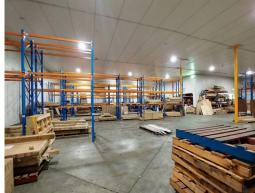

### 1,227sqm\* AFFORDABLE MURARRIE WAREHOUSING

- 1,227sqm\* office/warehouse
- 28sqm\* office
- 1,199sqm\* clear span warehouse
- 3\* loading docks
- 1\* fork lift ramp
- Ample 3 phase power
- Self contained amenities
- Arguably the best value warehousing in Murarrie
- Fantastic location being just 600m\* from the Gateway Motorway & Port of Brisbane Motorway and just 150m\* from the Murarrie Train Station. Lease price: \$92,025pa + Outgoings + GST (\*approx.)

Contact joint Exclusive

Industrial

FOR LEASE

\$92,025PA + Outgoings + GST

1227sqm