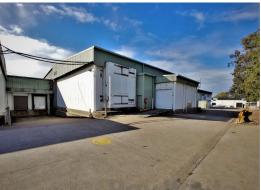

### 1,227sqm\* AFFORDABLE MURARRIE WAREHOUSING

- 1,227sqm\* office/warehouse
- 28sqm\* office
- 1,199sqm\* clear span warehouse
- 3\* loading docks
- 1\* fork lift ramp
- Ample 3 phase power
- Self contained amenities
- Arguably the best value warehousing in Murarrie
- Fantastic location being just 600m\* from the Gateway Motorway & Port of Brisbane Motorway and just 150m\* from the Murarrie Train Station. Lease price: \$92,025pa + Outgoings + GST (\*approx.)

Contact joint Exclusive

Industrial

FOR LEASE

\$92,025PA + Outgoings + GST

1227sqm