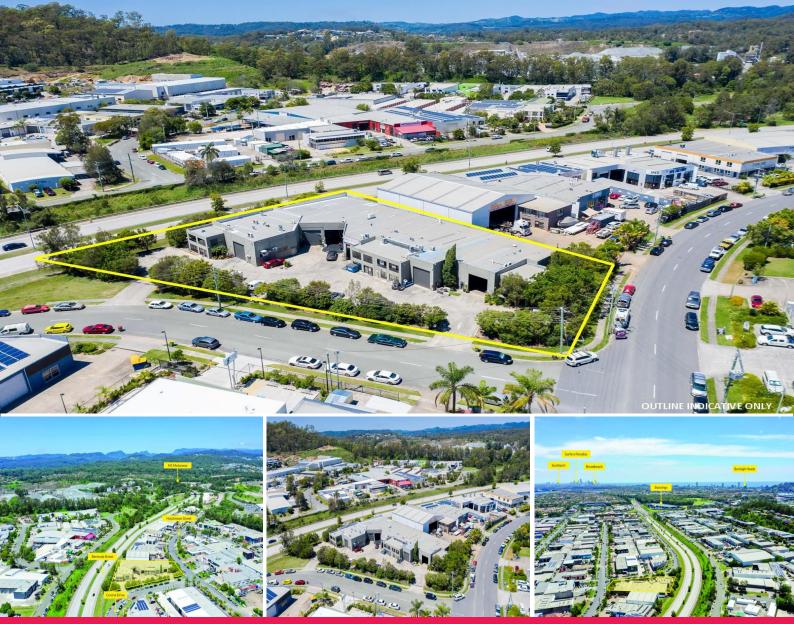

## 36-38 Central Drive, Burleigh Heads QLD 4220

## UNDER CONTRACT - HIGH PROFILE MULTI TENANTED INVESTMENT - 100% Leased

Our vendor has committed elsewhere, extremely motivated and has given very clear instructions to sell on or before Auction.

- \* Significant Net income \$249,149.70 + GST + (tenants pay all outgoings)
- \* Net Lettable Area 1,887m?\*
- \* Commanding corner site (Land area 3,663m2\*)
- \* 6 Individual tenancies (5 tenants)
- \* A mix of long standing tenants
- \* 6 strata titled lots (to be sold in one line)
- \* Minimum of 3% annual rental increases
- \* Two driveways providi

Industrial FOR SALE

1887sqm

Ray White.

**Jared Johnson** 0423 386 939 j.johnson@rwsp.net Lachlan Marshall 0426 259 799 I.marshall@rwsp.net