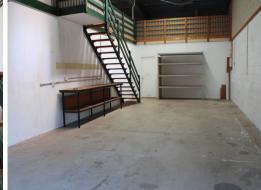

## Compact, Secure, Clean & Tidy Industrial Shed For Lease | Central Maroochydore

- -180m2
- -Combined of 80m2 ground floor and 100m2 mezzanine
- -25m2 air-conditioned office
- -3 phase power
- -Onsite amenities
- -Located minutes to the Sunshine Motorway & Bruce Highway
- -Freestanding building so ample car parking available
- -Secure & lockable fence
- -Affordable rent with low outgoings as no body corporate

Industrial

FOR LEASE

180sqm