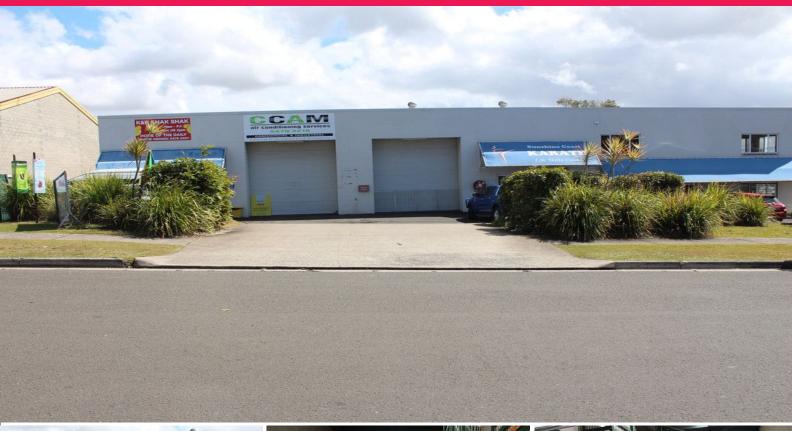

## Compact, Secure, Clean & Tidy Industrial Shed For Lease | Central Maroochydore

- -180m2
- -Combined of 80m2 ground floor and 100m2 mezzanine
- -25m2 air-conditioned office
- -3 phase power
- -Onsite amenities
- -Located minutes to the Sunshine Motorway & Bruce Highway
- -Freestanding building so ample car parking available
- -Secure & lockable fence
- -Affordable rent with low outgoings as no body corporate

Industrial

FOR LEASE

180sqm