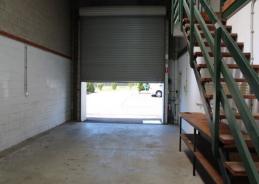

## Compact, Secure, Clean & Tidy Industrial Shed For Lease | Central Maroochydore

- -180m2
- -Combined of 80m2 ground floor and 100m2 mezzanine
- -25m2 air-conditioned office
- -3 phase power
- -Onsite amenities
- -Located minutes to the Sunshine Motorway & Bruce Highway
- -Freestanding building so ample car parking available
- -Secure & lockable fence
- -Affordable rent with low outgoings as no body corporate

Industrial

FOR LEASE

180sqm