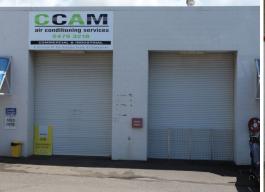

## Compact, Secure, Clean & Tidy Industrial Shed For Lease | Central Maroochydore

- -180m2
- -Combined of 80m2 ground floor and 100m2 mezzanine
- -25m2 air-conditioned office
- -3 phase power
- -Onsite amenities
- -Located minutes to the Sunshine Motorway & Bruce Highway
- -Freestanding building so ample car parking available
- -Secure & lockable fence
- -Affordable rent with low outgoings as no body corporate

Industrial

FOR LEASE

180sqm