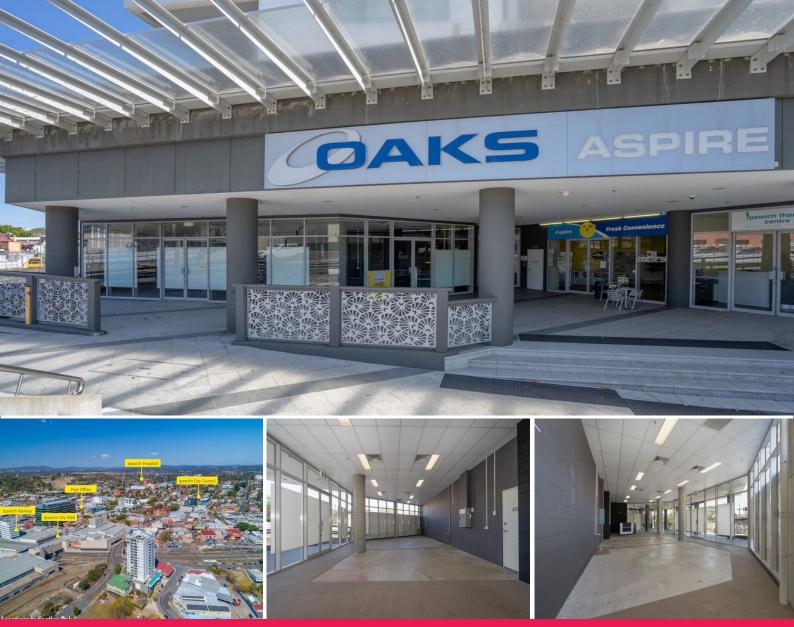

Shop 1/11 Ellenborough Street, Ipswich QLD 4305

## Premium Location On Ground Floor Of Oaks Aspire High-Rise

Located on the ground floor of the Oaks Aspire high-rise, with street frontage access. Approximately 106m2 with plenty of power outlets, reception area, data outlet and good open space allowing multitude of uses. The toilets are located outside the back door in the hallway, which is an absolute bonus to this tenancy. There is plenty of window space, a drop ceiling installed, plus more extras to be looked at over an inspection.

Retail

FOR LEASE

106sqm

**Mark Boettcher** 

0418 191 723

mark.boettcher@raywhite.com