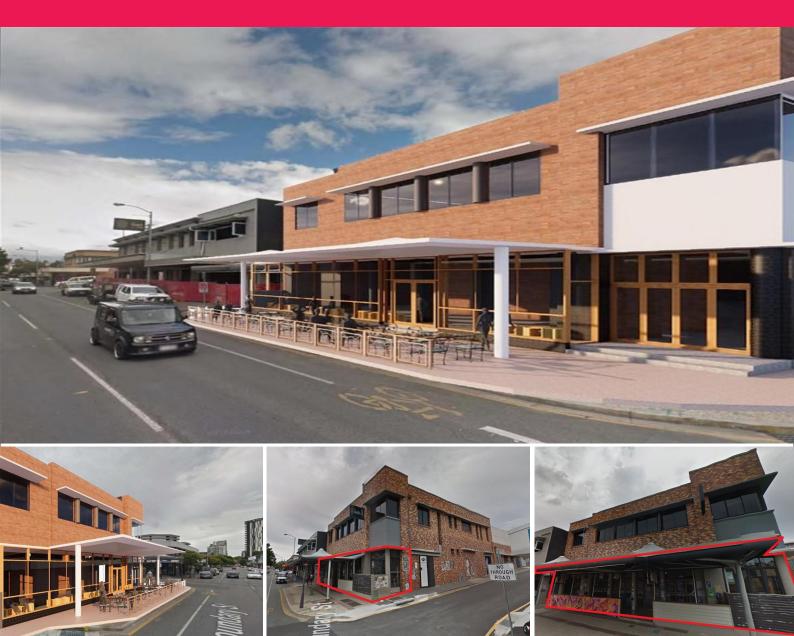

## 127a Boundary Street, West End QLD 4101

## West End's Prime Corner - Negotiable Terms

Any Food & Beverage user that wants huge exposure right on Boundary Street and positioned right in between the newly renovated Boundary Hotel & West Village Development the time is now. With over 870m2 now leased at the rear of the building this 184m2 prime corner with footpath dining is available for lease with a full commercial hotel license that allows detached bottle shops.

Would suit just about any user that requires the best location and exposure.

Existing services such as grease trap, exhaust canopy and cold rooms in place makes this an ideal opportunity.

Contact Marketing agent