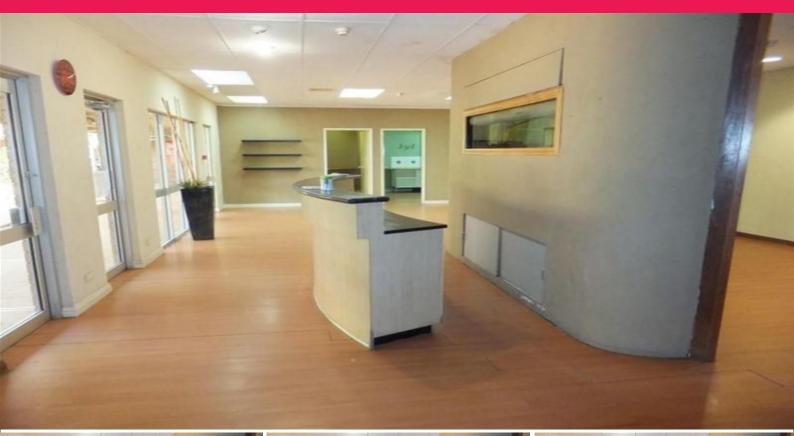

## **CBD RETAIL/OFFICE SPACE, PRIME LOCATION**

Situated in a prime location, on the main street in South Hedland CBD, Unit 3&4 /31 Throssell Road is a tidy office/retail space. Located across the road from McDonalds, South Hedland Shopping Centre, it is close to various eateries and cafes and offers excellent street exposure and convenience.

The 122sqm property features an open plan reception and 3 x offices as well as large open plan meeting room. Small kitchenette area and internal bathroom facility.

Central Location 122sqm of office/retail space Office, tearoom and internal amenities Flexible lease term av Retail