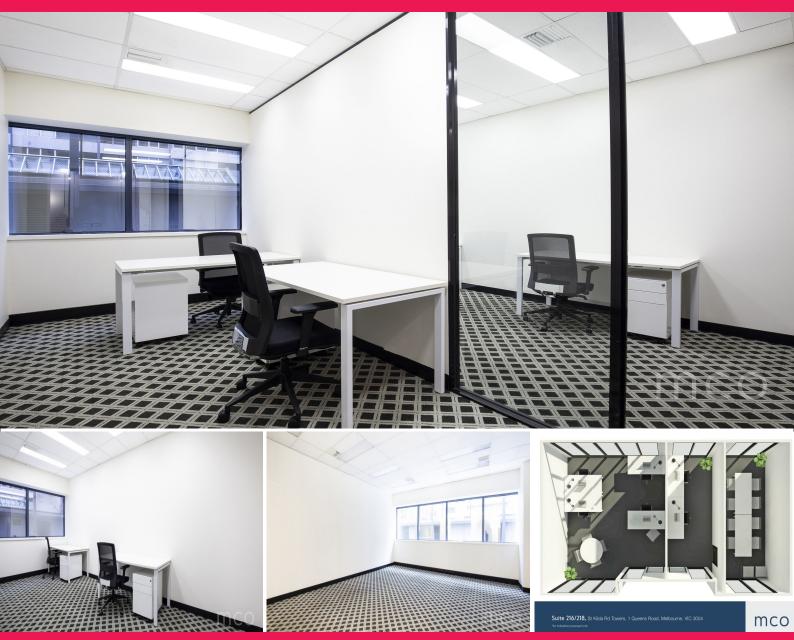

## Spacious office, natural light, iconic location

Available to lease as a single or combined office, suite 216 and 218 at St Kilda Rd Towers are large, open plan offices featuring natural light and suitable for 5-10 people.