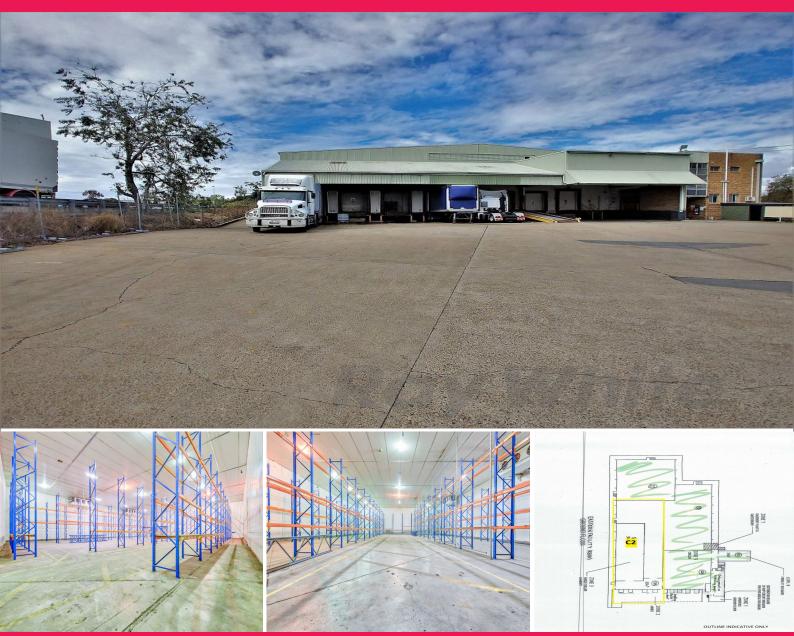

## C2/33 Queensport Road, Murarrie QLD 4172

## 835sqm\*, 1,682sqm\* or 1,795sqm\* CHEAP OFFICE/ WAREHOUSE

- 835sqm\*, 1,682sqm\* or 1,795sqm\* affordable office/ warehouse in highly sought after Murarrie
- 835sqm\* or 1,682sqm\* Warehouse/Storage
- 113sqm\* first floor office can be included if required
- $4^{\star}$  loading docks sheltered by a large all weather awning
- 1\* fork ramp with roller door
- 3 phase power
- Large concrete apron in front of building
- Arguably the best value in Murarrie
- Fantastic location being just 600m\* from the Gateway Motorway & Port of Brisbane Motorway and just 150m\* from the Murarrie Train Station.

PRICE: \$95/sqm + Outgoings + GST

Industrial FOR LEASE

\$95/sqm + GST Gross