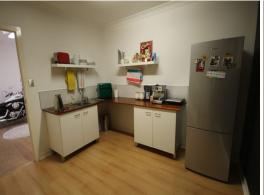

## 118sqm SHOWROOM/OFFICE UNIT WITH EXCELLENT PRESENTATION

- 118sgm Multi-use showroom/warehouse/office Unit
- Extensive fit-out including open plan showroom/office area, small warehouse & bonus 1st floor mezzanine office
- High quality finishes including mix of timber & carpet floor coverings
- Air-conditioned and phone & data cabling throughout
- Electric Container height roller access, plus glass pedestrian access also available
- Huge on site car park