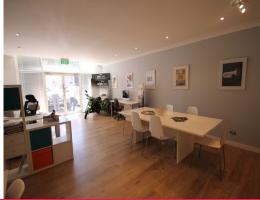

## 118sqm SHOWROOM/OFFICE UNIT WITH EXCELLENT PRESENTATION

- 118sgm Multi-use showroom/warehouse/office Unit
- Extensive fit-out including open plan showroom/office area, small warehouse & bonus 1st floor mezzanine office
- High quality finishes including mix of timber & carpet floor coverings
- Air-conditioned and phone & data cabling throughout
- Electric Container height roller access, plus glass pedestrian access also available
- Huge on site car park