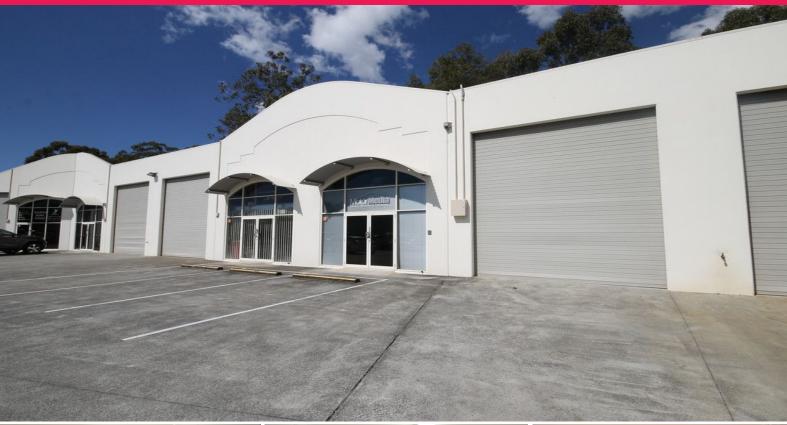

## 118sqm SHOWROOM/OFFICE UNIT WITH EXCELLENT PRESENTATION

- 118sgm Multi-use showroom/warehouse/office Unit
- Extensive fit-out including open plan showroom/office area, small warehouse & bonus 1st floor mezzanine office
- High quality finishes including mix of timber & carpet floor coverings
- Air-conditioned and phone & data cabling throughout
- Electric Container height roller access, plus glass pedestrian access also available
- Huge on site car park

GROSS RENTAL PCM - \$2,150 All rentals quoted are exclusive of GST Industrial FOR LEASE

118sqm