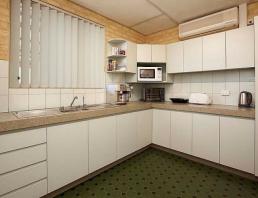

Office accommodation is approximately 95sqm with reception area separate offices, kitchen/lunchroom and toilets. The office area is air-conditioned and carpeted.

Warehouse is approximately 900sqm having two seperate roller doors with canopy. Truss height is approximately 6.5