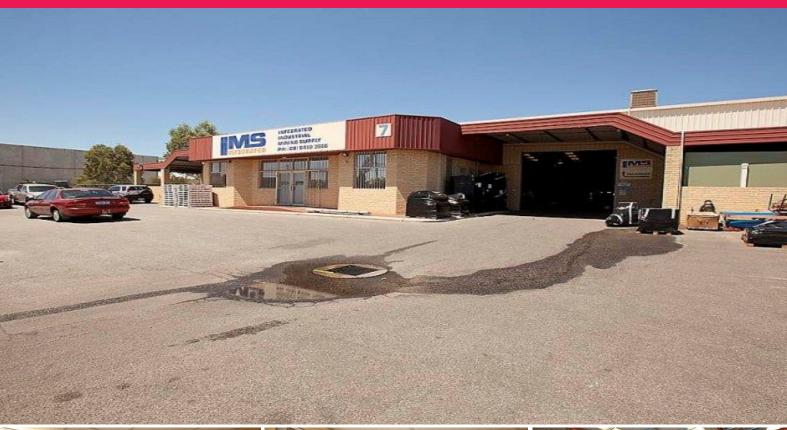

## **OFFICE/WAREHOUSE MADDINGTON - 2 MONTHS RENT FREE**

Commercial Industrial Property Group (CIPG) and Chad Parham offers for lease 7 Mandarin Road, Maddington.

The property comprises an office/warehouse of approximately 995sqm on 1,821sqm of land. Located in Maddington Industrial Estate within close proximity to Tonkin Highway, Roe Highway and Albany Highway. Maddington is approximately 20 kilometers south east of Perth CBD.

Office accommodation is approximately 95sqm with reception area separate offices, kitchen/lunchroom and toilets. The office area is air-conditioned and carpeted.

Warehouse is approximately 900sqm having two seperate roller doors with canopy. Truss height is approximately 6.5