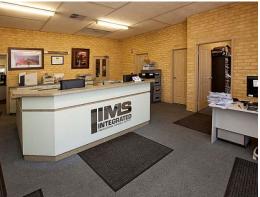

Office accommodation is approximately 95sqm with reception area separate offices, kitchen/lunchroom and toilets. The office area is air-conditioned and carpeted.

Warehouse is approximately 900sqm having two seperate roller doors with canopy. Truss height is approximately 6.5