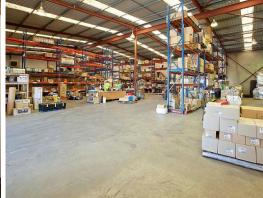

Office accommodation is approximately 95sqm with reception area separate offices, kitchen/lunchroom and toilets. The office area is air-conditioned and carpeted.

Warehouse is approximately 900sqm having two seperate roller doors with canopy. Truss height is approximately 6.5