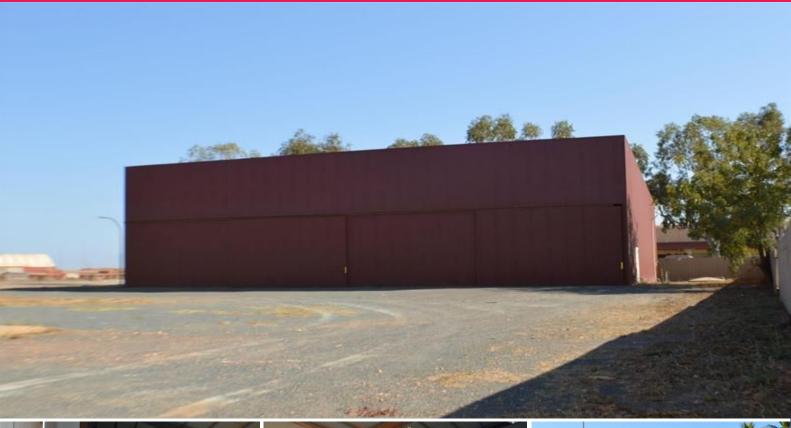

## **INDUSTRIAL SHED - Prime Location + Huge Potential**

With a combined area of 2,400 m2 this property is ideally suited to heavy industry with a quality high bay industrial shed. This substantial infrastructure will suit a tenant requiring dual access for road trains and includes cracker dust hardstand, 400m2 secure fencing plus under roof including good workshop.

Heavy industrial yard on corner site High bay shed suitable for large machinery & trucks or engineering Over 400m2 of workshop space with well maintained staff ablutions Dual access, secure

Contact Richard Hamlin today on 0417 428 667.