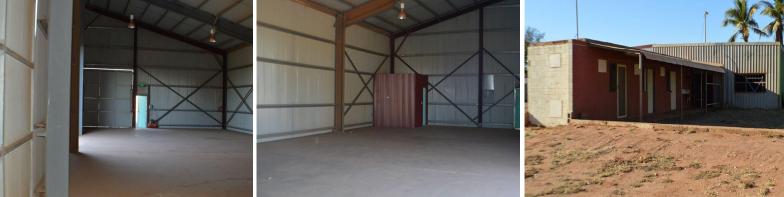

## **INDUSTRIAL SHED - Prime Location + Huge Potential**

With a combined area of 2,400 m2 this property is ideally suited to heavy industry with a quality high bay industrial shed. This substantial infrastructure will suit a tenant requiring dual access for road trains and includes cracker dust hardstand, 400m2 secure fencing plus under roof including good workshop.

Heavy industrial yard on corner site High bay shed suitable for large machinery & trucks or engineering Over 400m2 of workshop space with well maintained staff ablutions Dual access, secure

Contact Richard Hamlin today on 0417 428 667.