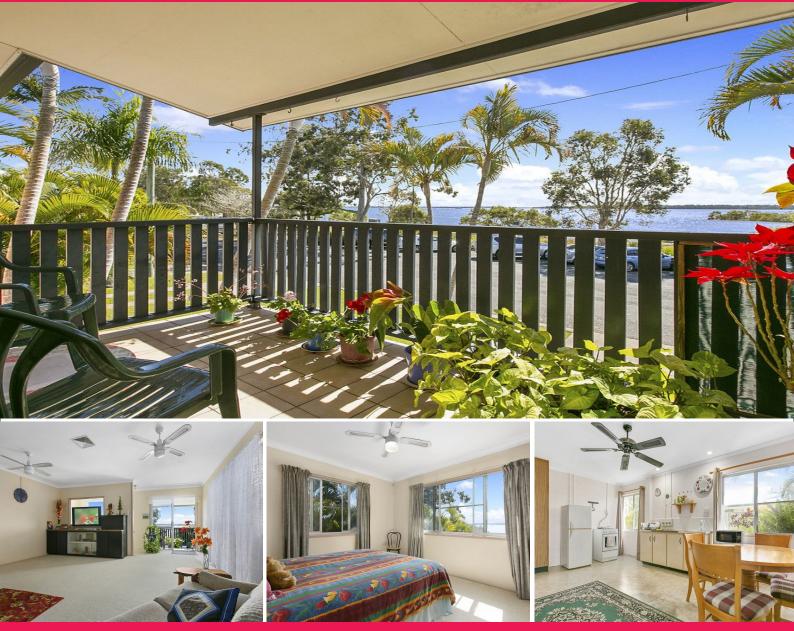

## **Multi Unit Residential With Return**

A multi unit residential with return, this retro 1970's block style development presents a range of opportunities; as an investment, development site with income, or a great holiday home with a permanent residential income.

Located next door to the popular Temptations by the Water cafe the boat ramp is walking distance from the property.

This well maintained development is low maintenance with normally six long term tenants, one of whom assists with maintenance and on site management as required.