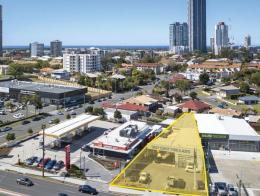

## FULLY LEASED INVESTMENT IN PRIME HIGH TRAFFIC LOCATION

Ray White Commercial Gold Coast, as exclusive agents, is pleased to present 40 Ferry Road, Southport QLD 4215 for sale via Public Auction. The property is a freestanding, income producing asset strategically positioned in the Gold Coast's premier retail/showroom precinct.

- \* Brilliantly positioned freehold property
- \* Fully leased to long term tenants
- \* Income \$113,776\* pa + GST
- \* 913\*m2 land area with 420\*m2 lettable area
- \* 35,000\* cars pass daily
- \* Located on the Gold Coast's busiest commercial road
- \* Owners absolutely determined to sell