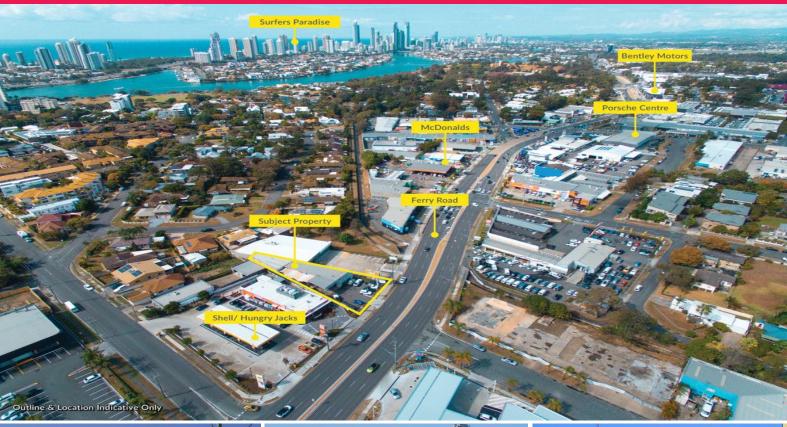

## FULLY LEASED INVESTMENT IN PRIME HIGH TRAFFIC LOCATION

Ray White Commercial Gold Coast, as exclusive agents, is pleased to present 40 Ferry Road, Southport QLD 4215 for sale via Public Auction. The property is a freestanding, income producing asset strategically positioned in the Gold Coast's premier retail/showroom precinct.

- \* Brilliantly positioned freehold property
- \* Fully leased to long term tenants
- \* Income \$113,776\* pa + GST
- \* 913\*m2 land area with 420\*m2 lettable area
- \* 35,000\* cars pass daily
- \* Located on the Gold Coast's busiest commercial road
- \* Owners absolutely determined to sell