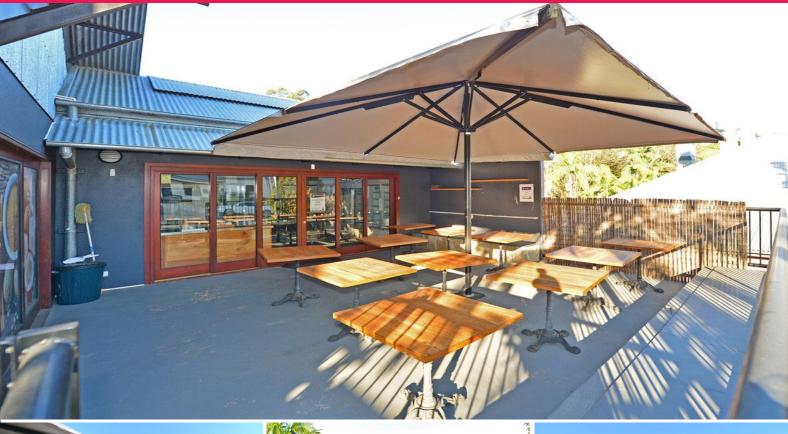

## **High Quality Production Kitchen Plus Cafe**

No expense has been spared in the fit out of this commercial kitchen and cafe space. It is ideal for a production business, with ancillary cafe.

The property is also available for sale with the option to purchase all or some of the kitchen fit out for a reasonable price.

- + 61sq m internal kitchen/cafe plus 40sq m enclosed external dining area (sizes approx)
- + Two basement car parks
- + Kitchen space inclu

Retail

FOR LEASE

61sqm