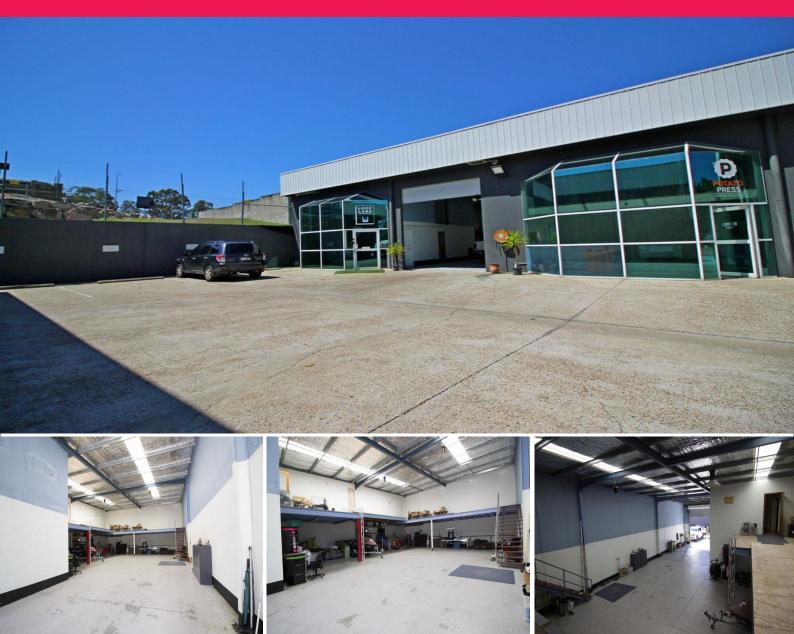

## **Factory Share**

Existing tenant only requires the office space and is looking for someone to lease the warehouse.

- \* Approximately 230m2\* factory space
- \* High access industrial roller door
- \* Low impact industry
- \* Shared amenities

Industrial FOR LEASE

230sqm

James Young 0417 601 987 james.young@raywhite.com