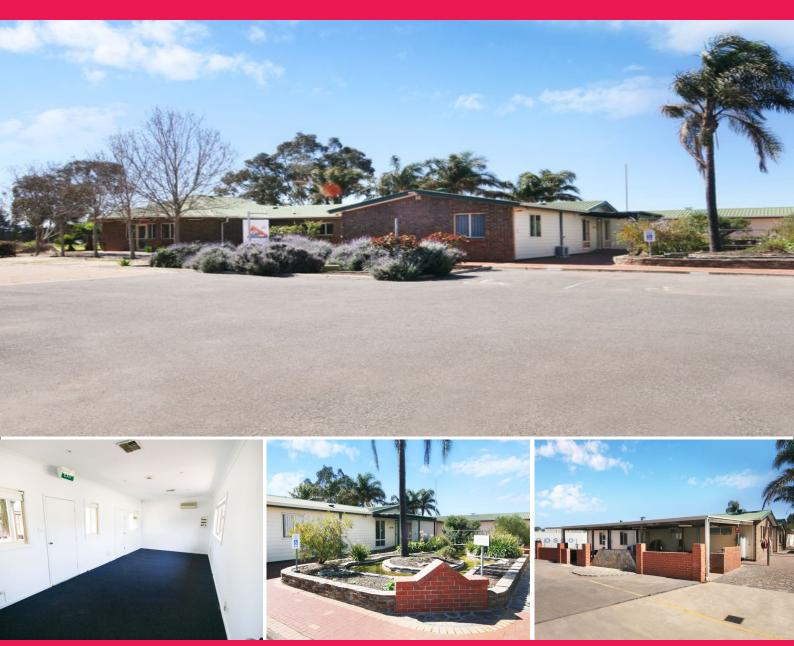

## **Multi-Purpose Industrial Site**

Impressive botanic-like grounds.

Key features and attributes are:

- \* Total site area 7,650 sqm
- \* 4 Separate Office/Showroom buildings 737 sqm
- \* Warehousing 157 sqm
- \* Hardstand area 3200 sqm (approx.)
- \* Allocated Car-Parking for up to 36 vehicles
- \* All office building fully air-conditioned
- \* Easy access for semi trailers
- \* Excellent storage area for commercial containers