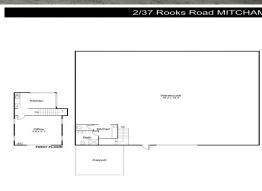

• Building area | 350m2 approximately

• Office & toilet amenities • 4 on site car parks • 3 phase power Industrial FOR LEASE

350sqm