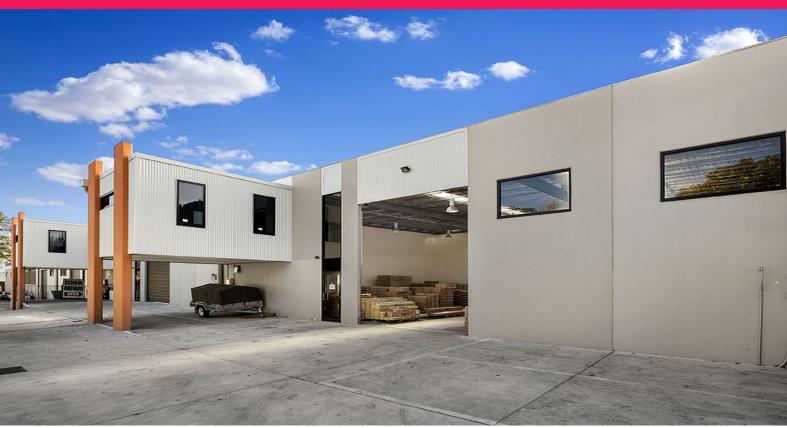

## Ray White

2/37 Rooks Road, Nunawading VIC 3131

## **High Clearance on Rooks Road**

This neat, superbly located warehouse positions itself centrally in the Nunawading Industrial Estate with close proximity to all major arterial roads for ease of access. The property offers the chance to occupy clean space with great natural light, in a modern complex, giving your business the professional image it deserves.

• Building area | 350m2 approximately

• Office & toilet amenities • 4 on site car parks • 3 phase power Industrial FOR LEASE

350sqm