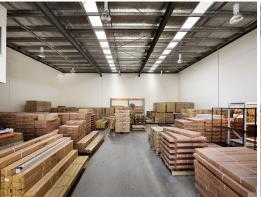

## **High Clearance on Rooks Road**

This neat, superbly located warehouse positions itself centrally in the Nunawading Industrial Estate with close proximity to all major arterial roads for ease of access. The property offers the chance to occupy clean space with great natural light, in a modern complex, giving your business the professional image it deserves.

• Building area | 350m2 approximately

• Office & toilet amenities • 4 on site car parks • 3 phase power Industrial FOR LEASE

350sqm