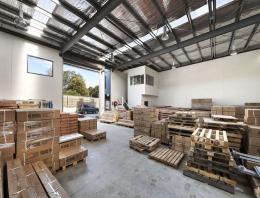

## **High Clearance on Rooks Road**

This neat, superbly located warehouse positions itself centrally in the Nunawading Industrial Estate with close proximity to all major arterial roads for ease of access. The property offers the chance to occupy clean space with great natural light, in a modern complex, giving your business the professional image it deserves.

• Building area | 350m2 approximately

• Office & toilet amenities • 4 on site car parks • 3 phase power Industrial FOR LEASE

350sqm