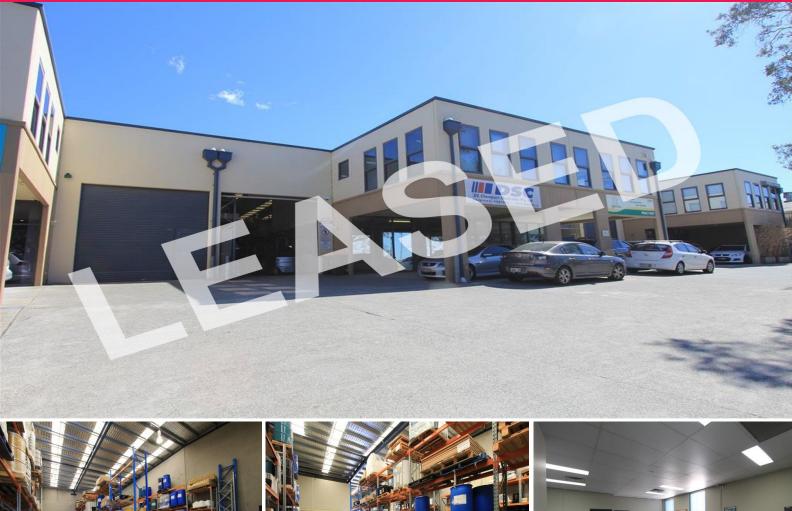

## 3/59 Cawarra Road, Caringbah NSW 2229

## LEASED BY CARL PEARCE & DAMEN ASTEY - 397M? STREET FACING WAREHOUSE

A modern high clearance warehouse headlining great street presence and ease of access, this one is sure to impress. The property also offers a valuable signage opportunity on Cawarra Road to promote your business, along with off street allocated parking. Other features include;

\* Partitioned mezzanine offices

- \* Boutique complex of only 4
- \* High internal clearance
- \* 3 allocated car spaces
- \* Great truck & container access
- \* Male & female amenities
- \* Available 1st Novembe

Industrial FOR LEASE

397sqm

**Carl Pearce** 

carlp@commercial.net.au