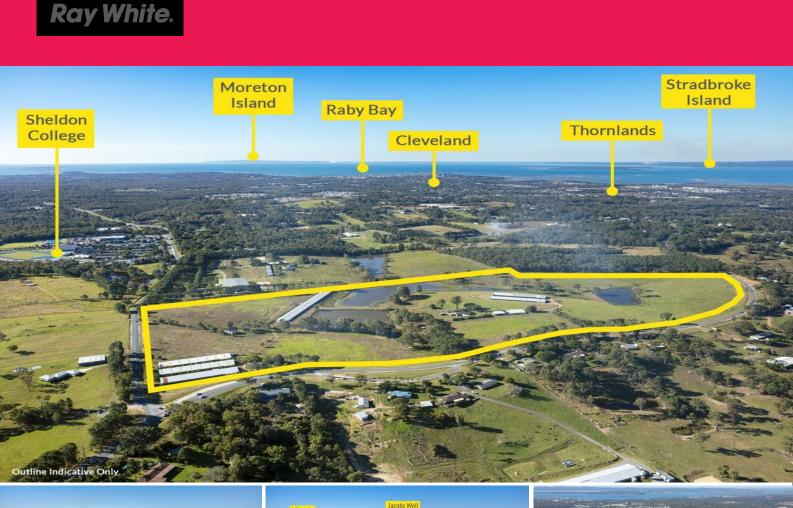

## Woodlands Road & Taylor Road, Thornlands QLD 4164

## Approved Bayside Subdivision | 38 Park Res Lots, Retirement, Retail

- Land area: 31\* Hectares
- Elevated and predominately cleared land
- Development Approval for:
  - 38 lots ranging in size from 6,000m?\* to 10,200m? (average 6,195m?\*)
  - 1ha\* Neighbourhood Centre site
  - 3.67 Retirement / Aged Care site

- Bayside location 10  $\rm km^*$  from Cleveland Business Centre & Train Station and short drive to Victoria Point shopping district

- Only 600\* metres from Sheldon College

Tony Williams tony.williams@raywhite.