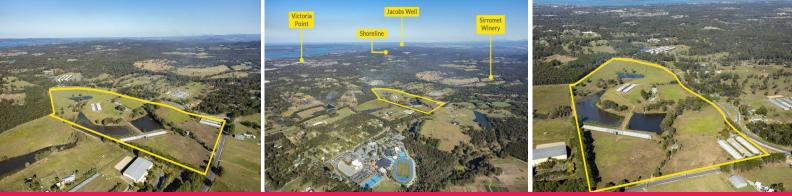

## Woodlands Road & Taylor Road, Thornlands QLD 4164

## Approved Bayside Subdivision | 38 Park Res Lots, Retirement, Retail

- Land area: 31\* Hectares
- Elevated and predominately cleared land
- Development Approval for:
  - 38 lots ranging in size from 6,000m?\* to 10,200m? (average 6,195m?\*)
  - 1ha\* Neighbourhood Centre site
  - 3.67 Retirement / Aged Care site

- Bayside location 10  $\rm km^*$  from Cleveland Business Centre & Train Station and short drive to Victoria Point shopping district

- Only 600\* metres from Sheldon College

Tony Williams tony.williams@raywhite.