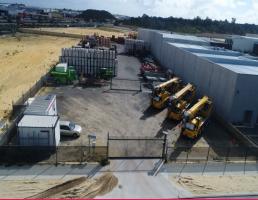

## PRIME INDUSTRIAL LOT? OCCUPY, DEVELOP, INVEST

Propery Features:

- 5,081 sqm industrial land
- 40m frontage & 125m deep
- Crossover, fencing and gates
- Hardstand surface
- General Industrial Zoning
- 400amps power
- New industrial Estate (Northlink)
- Water, power and sewer
- Occupy, develop or invest
- Within 200m from traffic light intersection