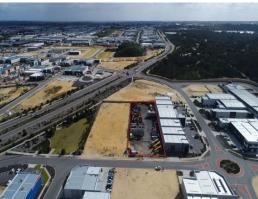

41 Supreme Loop, Wangara WA 6065

## PRIME INDUSTRIAL LOT? OCCUPY, DEVELOP, INVEST

Propery Features:

- 5,081 sqm industrial land
- 40m frontage & 125m deep
- Crossover, fencing and gates
- Hardstand surface
- General Industrial Zoning
- 400amps power
- New industrial Estate (Northlink)
- Water, power and sewer
- Occupy, develop or invest
- Within 200m from traffic light intersection