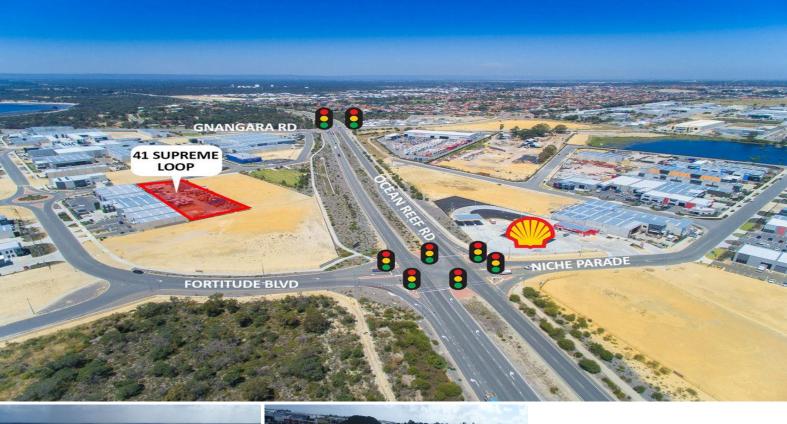

41 Supreme Loop, Wangara WA 6065

## PRIME INDUSTRIAL LOT? OCCUPY, DEVELOP, INVEST

Propery Features:

- 5,081 sqm industrial land
- 40m frontage & 125m deep
- Crossover, fencing and gates
- Hardstand surface
- General Industrial Zoning
- 400amps power
- New industrial Estate (Northlink)
- Water, power and sewer
- Occupy, develop or invest
- Within 200m from traffic light intersection

Just off Ocean Reef Road, traffic light access into estate, close proximity to Gnangara Road, Mirrabooka Avenue,

Land

FOR SALE

\$1,778,000 + GST