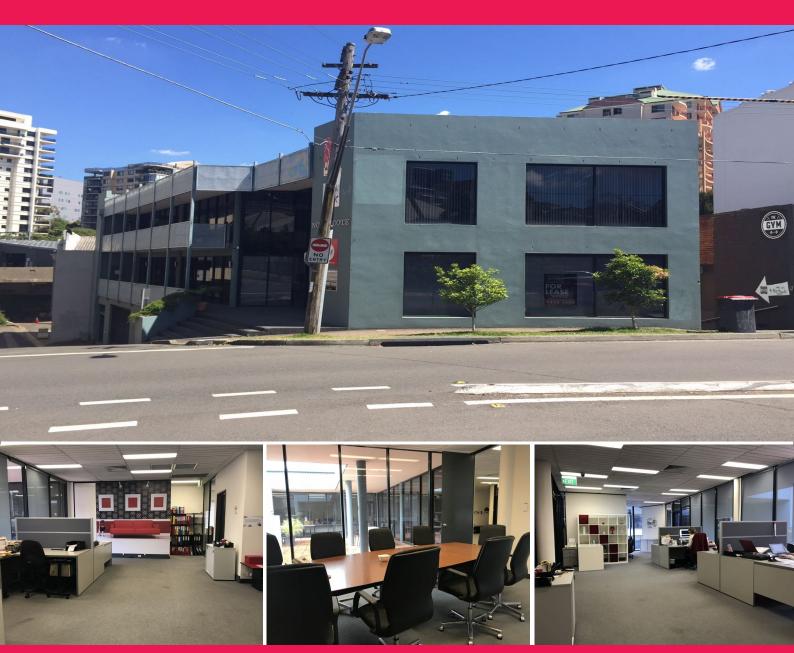

## 2/2 Northcote Street, St Leonards NSW 2065

## **Bargain Rent for Creative Office**

Freestanding building, 2 levels, basement car park.

Bargain rent for short to medium-term lease. This amazing creative office space, next to St Leonards Station is available from 1st October 2018. Fantastic creative office filled with natural light. Office accommodation wraps around a fantastic outdoor terrace ideal for staff break-out/entertaining or functions.

Property features include:

190m2 internal office area 75m2 outdoor terrace Fantastic natural light Ducted a/c throughout 200m from St Leonards S Offices

FOR LEASE

190sqm

**Todd Kingston** 

todd@sutton and erson.com.au